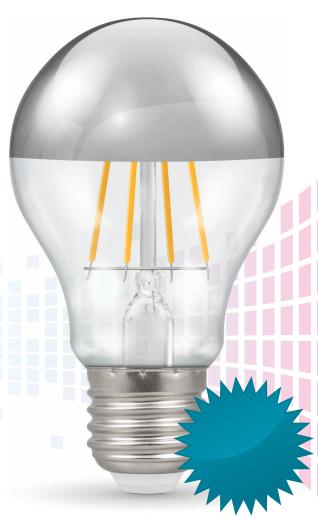

## 5W LED Filament GLS Crown Silver

Features a silver reflective coating on the envelope to reflect all the light backwards into the fitting.

This lamp is best suited for fittings which are designed to focus the light. They also look great in decorative applications where glare needs to be reduced.

## Crown Silver Clear Glass Finish

Utilising the latest in LED Filament Technology

**Dimmable** DuoDim™ Technology

| Code | Product Name              |
|------|---------------------------|
| 9998 | GLS Filament Crown Silver |