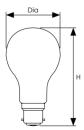

- 1,000 hour life
- BC-B22d or ES-E27 cap
- Dimmable
- Internally fused for safety

| Product Code  | Watts<br>(W) | Volts<br>(V) | Сар     | Finish | Dimensions<br>(mm) |     | Energy<br>Rating | Order<br>Qty |
|---------------|--------------|--------------|---------|--------|--------------------|-----|------------------|--------------|
|               |              |              |         |        | Dia                | Н   |                  |              |
| Single Carton |              |              |         |        |                    |     |                  |              |
| CRA60BC       | 60           | 240          | BC-B22d | Blue   | 60                 | 103 | E                | 100          |
| CRA60ES       | 60           | 240          | ES-E27  | Blue   | 60                 | 103 | E                | 100          |
| CRA100BC      | 100          | 240          | BC-B22d | Blue   | 60                 | 103 | E                | 100          |
| CRA100ES      | 100          | 240          | ES-E27  | Blue   | 60                 | 103 | E                | 100          |