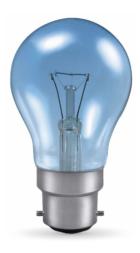

## Craftlight GLS

Designed for artistic activities such as painting or embroidery, the Craftlight lamp shows colours as nature intended by use of a special blue glass which absorbs the yellow part of the spectrum, giving a whiter light that closely simulates natural daylight and increasing the contrast between colours.

- 1,000 hour life
- BC-B22d or ES-E27 cap
- Dimmable
- Internally fused for safety

| Product Code  | Watts<br>(W) | Volts<br>(V) | Сар     | Finish | Dimensions<br>(mm) |     | Energy<br>Rating | Order<br>Qty |
|---------------|--------------|--------------|---------|--------|--------------------|-----|------------------|--------------|
|               |              |              |         |        | Dia                | Н   |                  |              |
| Single Carton |              |              |         |        |                    |     |                  |              |
| CRA60BC       | 60           | 240          | BC-B22d | Blue   | 60                 | 103 | E                | 100          |
| CRA60ES       | 60           | 240          | ES-E27  | Blue   | 60                 | 103 | E                | 100          |
| CRA100BC      | 100          | 240          | BC-B22d | Blue   | 60                 | 103 | E                | 100          |
| CRA100ES      | 100          | 240          | ES-E27  | Blue   | 60                 | 103 | E                | 100          |