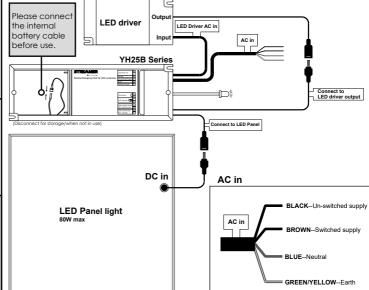

### **IMPORTANT INFORMATION**

This product contains a nickel metal hydride battery (NiMH) After Installation is complete please mark the unit with the Installation date.

Charge time: 24hours

The unit can be charged from 220-240v mains source

#### **EMERGENCY TEST**

 Disconnect the permanent live power, the LED panel will illuminate to 30% in emergency function, the LED Indicator will turn off to show unit is discharging (note if the LED Indicator is off while permanent live is active, the unit is not charging).