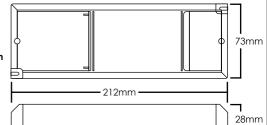

### **Dimensions**

Operation Indicator

• ON Charging/

LED

ON Charging/
Charged
 OFF Emergency