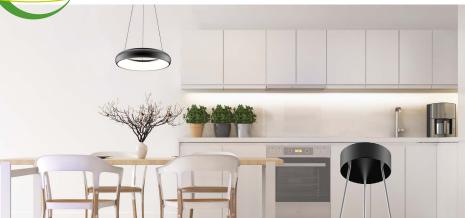

## Drop Pendant Downlight (8885, 6355)

 Adjustable drop length from 150mm - 1500mm

| Code | Product Name              | Watts | Colour           | Useful<br>Lumens | Total<br>Lumens | Beam<br>Angle | Height       | Diameter | Price |
|------|---------------------------|-------|------------------|------------------|-----------------|---------------|--------------|----------|-------|
| 8878 | Polo Integrated Downlight | 25W   | 3000K Warm White | 2000lm           | 2200lm          | 120°          | 51mm         | 298mm    |       |
| 6348 | Polo Integrated Downlight | 25W   | 4000K Cool White | 2000lm           | 2200lm          | 120°          | 51mm         | 298mm    |       |
| 8885 | Polo Integrated Downlight | 25W   | 3000K Warm White | 2000lm           | 2200lm          | 120°          | 251mm-1601mm | 298mm    |       |
| 6355 | Polo Integrated Downlight | 25W   | 4000K Cool White | 2000lm           | 2200lm          | 120°          | 251mm-1601mm | 298mm    |       |