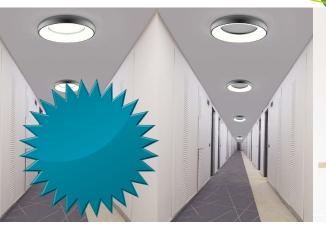

Energy efficient integrated LED Ceiling Mounted and Pendant downlights

- Hollow ring design with diffused light emitting from inner surface
- 40,000 hours long life
- Suitable for home use, office, hotel, restaurants and more
- 2000lm useful, 2200lm total lumens
- Constructed from corrosion resistant plastic
- 3000K warm white and 4000K cool white colour options
- Instant full light
- Not suitable for dimming