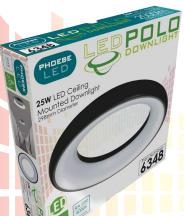

## Surface Mounted Downlight (8878,6348) • Supplied with both ring style and full back

mounting bracket

## Drop Pendant Downlight (8885, 6355)

 Adjustable drop length from 150mm - 1500mm

| Code | Product Name              | Watts | Colour           | Useful<br>Lumens | Total<br>Lumens | Beam<br>Angle | Height       | Diameter | Price |
|------|---------------------------|-------|------------------|------------------|-----------------|---------------|--------------|----------|-------|
| 8878 | Polo Integrated Downlight | 25W   | 3000K Warm White | 2000lm           | 2200lm          | 120°          | 51mm         | 298mm    |       |
| 6348 | Polo Integrated Downlight | 25W   | 4000K Cool White | 2000lm           | 2200lm          | 120°          | 51mm         | 298mm    |       |
| 8885 | Polo Integrated Downlight | 25W   | 3000K Warm White | 2000lm           | 2200lm          | 120°          | 251mm-1601mm | 298mm    |       |
| 6355 | Polo Integrated Downlight | 25W   | 4000K Cool White | 2000lm           | 2200lm          | 120°          | 251mm-1601mm | 298mm    |       |