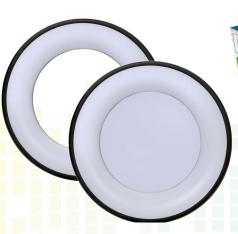

## Surface Mounted Downlight (8878,6348) • Supplied with both ring style and full back

mounting bracket