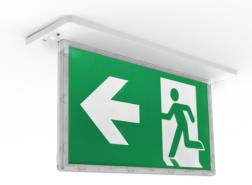

## LED Emergency Blade

A sleek and stylish LED emergency blade with down arrow legend set and integrated emergency driver. Can be surface mounted to either ceilings and walls, or can be mounted perpendicular to a wall. Optional suspension kit or recessed kit available.

- Suitable for surface mounting on ceilings or walls
- Maintained or non-maintained functionality
- Manual test function with LED indicator
- 3 years life span with 500 recharge cycles
- 3-hour emergency running time
- 24-hour charge time
- IP20 rated for indoor use
- Features an integrated emergency driver fitted with a LiFePO4 3.2V 600mAh battery
- Base unit comes complete with arrow down legend set
- Up, left and right legend sets available
- Legend sets compliant with ISO3864 Parts 1&3 with 26m legible viewing distance
- Optional 1.5m suspension kit or recessed kit available