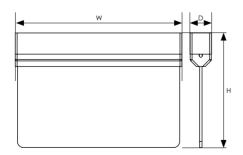

| Product<br>Code | Details                       | Watts<br>(W) | Volts<br>(V) |     | Dimensions<br>(mm) |    | Order Qty |
|-----------------|-------------------------------|--------------|--------------|-----|--------------------|----|-----------|
|                 |                               |              |              | W   | Н                  | D  |           |
| Single Carton   |                               |              |              |     |                    |    |           |
| 14022           | LED Emergency Blade           | 1.2          | 240          | 267 | 187                | 34 | 1         |
| 14039           | Legend Set - Arrow Up         |              |              | 261 | 133                |    | 1         |
| 14046           | Legend Set - Arrow Left/Right |              |              | 261 | 133                |    | 1         |
| 14565           | 1.5m Suspension Kit           |              |              |     |                    |    |           |
| 14572           | Recessed Kit                  |              |              |     |                    |    |           |