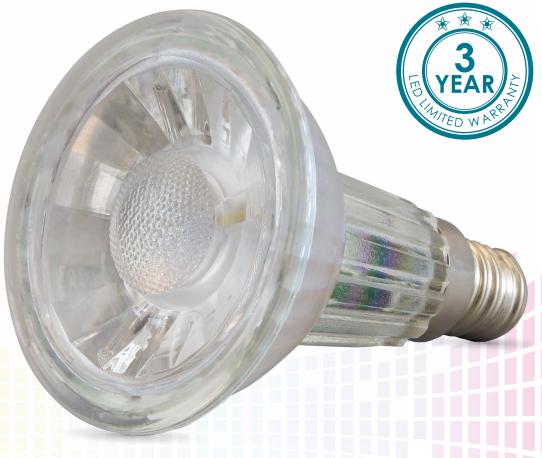

## LED PAR16 SMD

A+ energy efficient LED Lamps

Full Glass Body with Prismatic Lens

Utilising the latest in LED Technology