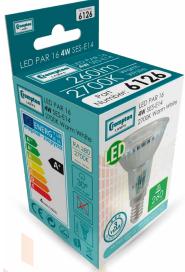

## LED PAR16

| Code | Description | Сар     | Wattage | Colour Temp      | Useful<br>Lumen | Total<br>Lumen | Life       | CRi | Diameter | Height | Energy<br>Rating | Price |
|------|-------------|---------|---------|------------------|-----------------|----------------|------------|-----|----------|--------|------------------|-------|
| 6126 | LED PAR16   | SES-E14 | 4W      | 2700K Warm White | 260lm           | 280lm          | 20,000 hrs | ≥80 | 50mm     | 73mm   | A <sup>+</sup>   |       |
| 6133 | LED PAR16   | SES-E14 | 4W      | 4000K Cool White | 260lm           | 280lm          | 20,000 hrs | ≥80 | 50mm     | 73mm   | A <sup>+</sup>   |       |