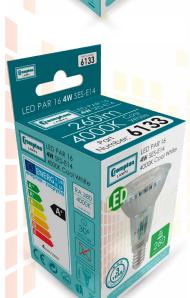

## LED PAR16

| Code | Description | Сар     | Wattage | Colour Temp      | Useful<br>Lumen | Total<br>Lumen | Life       | CRi | Diameter | Height | Energy<br>Rating | Price |
|------|-------------|---------|---------|------------------|-----------------|----------------|------------|-----|----------|--------|------------------|-------|
| 6126 | LED PAR16   | SES-E14 | 4W      | 2700K Warm White | 260lm           | 280lm          | 20,000 hrs | ≥80 | 50mm     | 73mm   | A <sup>+</sup>   |       |
| 6133 | LED PAR16   | SES-E14 | 4W      | 4000K Cool White | 260lm           | 280lm          | 20,000 hrs | ≥80 | 50mm     | 73mm   | A <sup>+</sup>   |       |