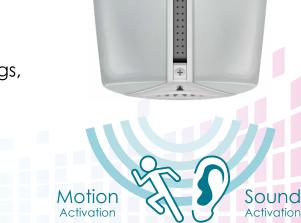

## **40W** LED Corus Corn Lamp With sound and motion activation

Energy saving LED corn lamp with 30% automatic energy saving mode plus motion and sound sensor activation

- 90 second hold time
- 30% automatic energy saving mode
- Ideal for use in warehouses, office buildings, airports and hotels
- Variable motion detection range, up to 7 Meters
- Sound detection sensor
- Long life 25,000 hour maintenace free operation
- 50,000 switching cycles
- 6500K daylight colour temperature
- lnstant full light

## A+ rated energy efficient LED Lamp

30% Automatic Energy saving mode Sound and Motion

Activation

Variable Motion Detection up to 7m

and stand Actiloxio

Code Product Name

11168 LED Chorus Corn Lamp

Vatts Co