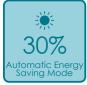

## **40W** LED Corus Corn Lamp With sound and motion activation

Energy saving LED corn lamp with 30% automatic energy saving mode plus motion and sound sensor activation

- 90 second hold time
- 30% automatic energy saving mode
- Ideal for use in warehouses, office buildings, airports and hotels
- Variable motion detection range, up to 7 Meters
- Sound detection sensor
- Long life 25,000 hour maintenace free operation
- 50,000 switching cycles
- 6500K daylight colour temperature
- lnstant full light

## A+ rated energy efficient LED Lamp

30% Automatic Energy saving mode Sound and Motion

Activation

Variable Motion Detection up to 7m

and stand Actiloxio

Code Product Name

11168 LED Chorus Corn Lamp

Vatts Co