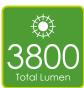

## **40W** LED Corus Corn Lamp With sound and motion activation

Energy saving LED corn lamp with 30% automatic energy saving mode plus motion and sound sensor activation

- 90 second hold time
- 30% automatic energy saving mode
- Ideal for use in warehouses, office buildings, airports and hotels
- Variable motion detection range, up to 7 Meters
- Sound detection sensor
- Long life 25,000 hour maintenace free operation
- 50,000 switching cycles
- 6500K daylight colour temperature
- lnstant full light

6500K Daylight

Total Lumer

Diameter Heigh

Energy Rating N

Liahtina brilliance since 1: