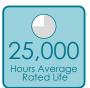

## **40W** LED Corus Corn Lamp With sound and motion activation

Energy saving LED corn lamp with 30% automatic energy saving mode plus motion and sound sensor activation

- 90 second hold time
- 30% automatic energy saving mode
- Ideal for use in warehouses, office buildings, airports and hotels
- Variable motion detection range, up to 7 Meters
- Sound detection sensor
- Long life 25,000 hour maintenace free operation
- 50,000 switching cycles
- 6500K daylight colour temperature
- lnstant full light