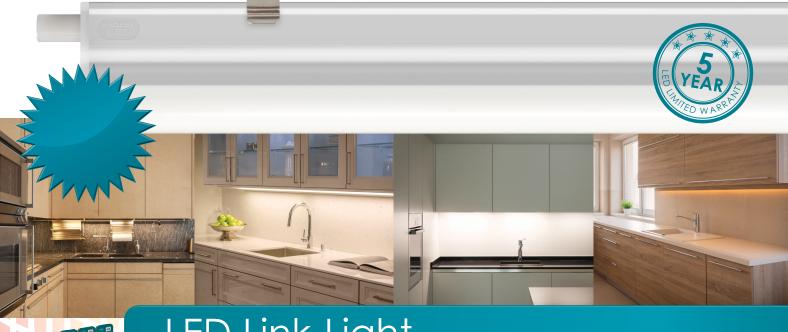

## LED Link-Lights

Available in 300mm, 600mm, 900mm & 1200mm lengths

- Lightweight LED Link-light with integrated, maintenance free SMD LED technology
- Ideal for under-cabinet kitchen lighting or other concealed lighting
- Connect up to 9 metres of LED Link-lights for continuous seamless lighting from the same power source
- Choose from 3000K warm white or 4000K cool white