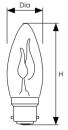

| Product Code  | Volts<br>(V) | Cap     | Finish | Dimensions<br>(mm) |    | Energy<br>Rating | Order<br>Qty |
|---------------|--------------|---------|--------|--------------------|----|------------------|--------------|
|               |              |         |        | Dia                | Н  |                  |              |
| Single Carton |              |         |        |                    |    |                  |              |
| FFCBC         | 240          | BC-B22d | Clear  | 35                 | 90 | E                | 50           |