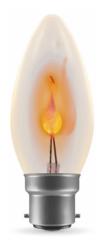

## Flicker Flame Candle

A realistic and decorative flickering flame effect lamp suitable for creating a warm and inviting appearance in any location.

- 35mm plain glass
- BC-B22d cap
- Internally fused for safety