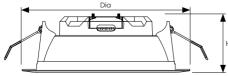

This luminaire contains built-in LED

| Product Code \ | Watts | Volts<br>(V) | Colour<br>Appearance | Colour<br>Temp<br>(K) | Useful<br>Lumens<br>(lm) | Total<br>Lumens<br>(lm) | Beam<br>Angle | Dimensions (mm) |    |          | Order |
|----------------|-------|--------------|----------------------|-----------------------|--------------------------|-------------------------|---------------|-----------------|----|----------|-------|
|                | (W)   |              |                      |                       |                          |                         |               | Dia             | Н  | Cutout Ø | Qty   |
| Single Carton  |       |              |                      |                       |                          |                         |               |                 |    |          |       |
| 6317           | 15    | 240          | Cool White           | 4000                  | 990                      | 1200                    | 100°          | 180             | 60 | 160      | 1     |
| 6331           | 30    | 240          | Cool White           | 4000                  | 2100                     | 2400                    | 100°          | 230             | 60 | 210      | 1     |