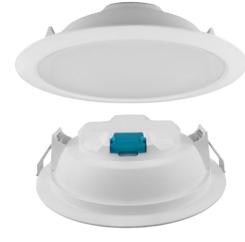

## Celine LED Commercial Downlight

Energy efficient integrated LED downlight with loop-in loop-out wiring connections.

- Long life 30,000 hours maintenance free operation
- 15,000 switching cycles
- IP44 rated suitable for bathroom zones 1 and 2
- Constructed from corrosion resistant thermal plastic
- Easy Installation, includes 1m cable pre-wired to input
- Colour rendering index Ra≥80
- Ideal replacement for PLC CFL downlights
- Instant full light output
- Back lit design to ensure light is uniform within the beam
- Chips mounted on aluminium heatsink for maximum thermal control
- Not suitable for dimming