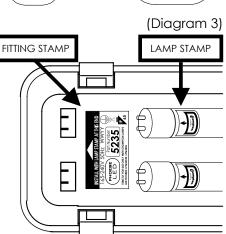

- 6. Route the mains supply cable to the terminal block & terminate. (See Circuit Diagram) NOTE! THIS LUMINAIRE MUST BE EARTHED.
- Fully locate the gear tray into the base by aligning the slots with the clips in the base & push to secure.
- 8. Fit Crompton Lamps LED Tube(s) by locating into the lamp-holders at both ends & rotating 90 degrees to secure. Ensure the LAMP STAMP end of the Tube Matches with the FITTING STAMP (see diagram 3). Note: the LED starter supplied with the Crompton Lamps LED tubes is not required.