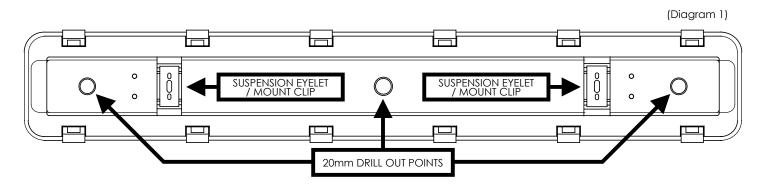

Chain or Wire suspension: Use the pre-attached suspension Eyelets, do not drill through the base for chain/wire suspension. (see Diagram 1).

**Conduit Suspension**: The base comes with specific 20mm diameter drill out points (see diagram 1). These points are reinforced for conduit suspension purposes. Care must be taken to drill a clean hole & not to remove any of the reinforced wall around the hole. We recommend the use of appropriate washers either side of the fitting between the Conduit End and Bush.

5. Route the mains supply cable into the base. This can be via the pre-drilled hole (see Diagram 2) with cable bung at one end, or via drilling a hole at one of the allocated drill out point positions (see Diagram 1). It is the installer's responsibility to ensure the IP65 rating is maintained.