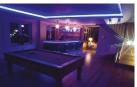

## LED SMART FLEXI-STRIP 5 Metre Kit **18W** 240V

TV Backlight

Games room

Included in box: 1 x 5m reel of LED Flexi-Strip 2 x 15cm connecting leads 1 x WiFi Controller Module 1 x Power Supply with LED driver and UK plug

Hidden Lighting

- Colour changing RGB with Tuneable white 2700K warm white to 6500K daylight
- Total lumens 1500lm (white mode)
- 20,000 hours average rated life
- 10,000 switching cycles
- Cut and rejoin at 10cm intervals with provided connecting leads
- Strong 3M backing for easy and sturdy installation
- Recommended for indoor use only