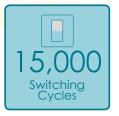

## LED PLL Retrofit



A+ Energy Rated LED Retrofit PLL.
Direct Retrofit into most existing
fittings with no re-wiring\*











2700lm 55W Eqv. No Warm-Up Time Instant Full Light

40,000 Hour Life Direct Retrofit with no re-wiring\*

## LED Retrofit PLL

| Code | Wattage | Voltage | Сар      | Colour Temp      | Lumen  | Equiv. | Life       | Energy Rating  | Price |
|------|---------|---------|----------|------------------|--------|--------|------------|----------------|-------|
| 5273 | 25W     | 240V    | 2G11 Cap | 4000K Cool White | 2700lm | 55W    | 40,000 hrs | A <sup>+</sup> |       |

<sup>\*</sup> See website for list of compatible electronic ballasts. The performance of this lamp is determined by the fitting to which it is installed.

Lighting brilliance since 1878