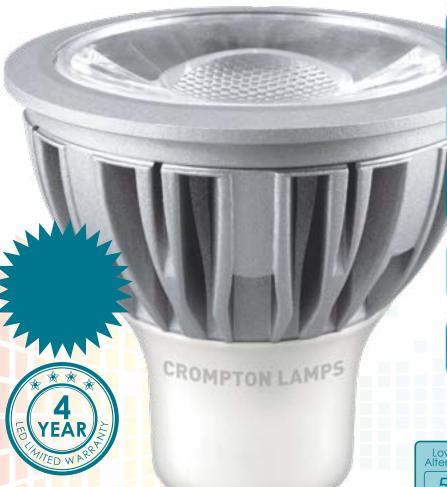

## LED GU10 COB Dimmable and Non-Dimmable

Innovative lens with perfect light distribution

COB LEDs are loaded to only 50% capacity to achieve higher lumen efficacy and increase lifespan

Revolutionary Air-flux structure for efficient heat dissipation

Stable long-life LED driver with high efficiency

GU10 base suitable for fire-rated downlights

A++ energy efficient GU10 LED outputting at 90lm/W

Dimmable or non-dimmable options 3000K, 4000K & 6500K colour options

30,000 hour life