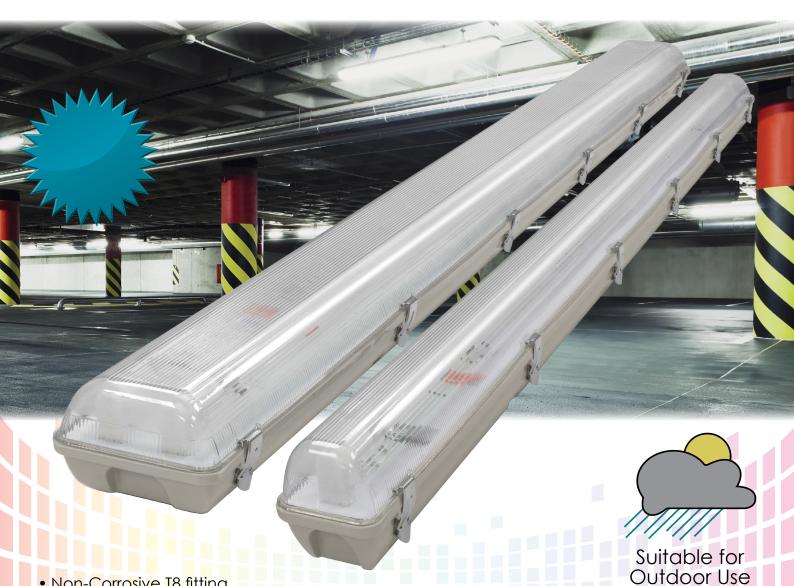

- Non-Corrosive T8 fitting
- IP65 Rated Suitable for Outdoor Use
- ABS and Polycarbonate Construction
- Tamper resistant stainless steel clips (Grade 316)
- 4ft, 5ft & 6ft Lengths
- Single and Twin Battens
- Pre-wired for use with Crompton Lamps LED T8 Tubes
- Suitable for Surface, Conduit or Suspension mount

## Non-Corrosive IP65 Fittings

Benefits and Features

- Top Quality at a mid-price point.
- Single and twin options in 5ft & 6ft lengths
- Pre-wired for LED Quick and easy to install.
- Choice of colours with added benefit of future LED tube sales.
- User replaceable lamps, no need to call a contractor.
- Made from Extremely tough ABS for maximum damage resistance.
- Grade 316 stainless steel tamper resistant clips with screws, will not rust with age for ease of future maintenance.