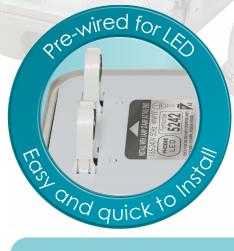

## Non-Corrosive IP65 Fittings

Benefits and Features

- Top Quality at a mid-price point.
- Single and twin options in 5ft & 6ft lengths
- Pre-wired for LED Quick and easy to install.
- Choice of colours with added benefit of future LED tube sales.
- User replaceable lamps, no need to call a contractor.
- Made from Extremely tough ABS for maximum damage resistance.
- Grade 316 stainless steel tamper resistant clips with screws, will not rust with age for ease of future maintenance.