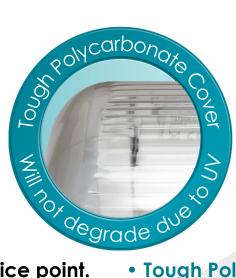

- Tough Polycarbonate Cover, will not degrade due to UV and is much stronger than the Acrylic covers used on budjet units.
- Higher Lumen maintenance factor and low flicker rate compared to traditional Flourescent tubes makes these units Ideal for use with CCTV.
- Fully enclosed and secure, Suitable for use in food preparation areas.
- Comes with mounting brackets, suspension eyelets and knockout points for surface, suspension or conduit mounting options.