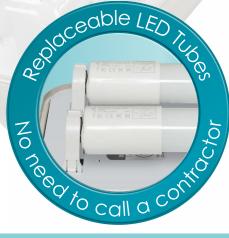

## Non-Corrosive IP65 Fittings

Benefits and Features

- Top Quality at a mid-price point.
- Single and twin options in 5ft & 6ft lengths
- Pre-wired for LED Quick and easy to install.
- Choice of colours with added benefit of future LED tube sales.
- User replaceable lamps, no need to call a contractor.
- Made from Extremely tough ABS for maximum damage resistance.
- Grade 316 stainless steel tamper resistant clips with screws, will not rust with age for ease of future maintenance.