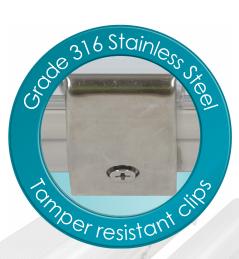

- Non-Corrosive T8 fitting
- IP65 Rated Suitable for Outdoor Use
- ABS and Polycarbonate Construction
- Tamper resistant stainless steel clips (Grade 316)
- 4ft, 5ft & 6ft Lengths
- Single and Twin Battens
- Pre-wired for use with Crompton Lamps LED T8 Tubes
- Suitable for Surface, Conduit or Suspension mount

## Non-Corrosive IP65 Fittings

Benefits and Features

- Top Quality at a mid-price point.
- Single and twin options in 5ft & 6ft lengths
- Pre-wired for LED Quick and easy to install.
- Choice of colours with added benefit of future LED tube sales.
- User replaceable lamps, no need to call a contractor.
- Made from Extremely tough ABS for maximum damage resistance.
- Grade 316 stainless steel tamper resistant clips with screws, will not rust with age for ease of future maintenance.