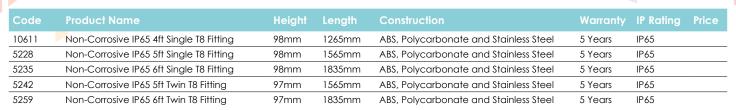

- Non-Corrosive T8 fitting
- IP65 Rated Suitable for Outdoor Use
- ABS and Polycarbonate Construction
- Tamper resistant stainless steel clips (Grade 316)
- 4ft, 5ft & 6ft Lengths
- Single and Twin Battens
- Pre-wired for use with Crompton Lamps LED T8 Tubes
- Suitable for Surface, Conduit or Suspension mount

## Non-Corrosive IP65 Fittings

Benefits and Features

- Top Quality at a mid-price point.
- Single and twin options in 5ft & 6ft lengths
- Pre-wired for LED Quick and easy to install.
- Choice of colours with added benefit of future LED tube sales.
- User replaceable lamps, no need to call a contractor.
- Made from Extremely tough ABS for maximum damage resistance.
- Grade 316 stainless steel tamper resistant clips with screws, will not rust with age for ease of future maintenance.

- Tough Polycarbonate Cover, will not degrade due to UV and is much stronger than the Acrylic covers used on budjet units.
- Higher Lumen maintenance factor and low flicker rate compared to traditional Flourescent tubes makes these units Ideal for use with CCTV.
- Fully enclosed and secure, Suitable for use in food preparation areas.
- Comes with mounting brackets, suspension eyelets and knockout points for surface, suspension or conduit mounting options.