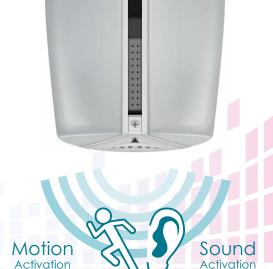

## **40W** LED Corus Corn Lamp With sound and motion activation

Energy saving LED corn lamp with 30% automatic energy saving mode plus motion and sound sensor activation

- 90 second hold time
- 30% automatic energy saving mode
- Ideal for use in warehouses, office buildings, airports and hotels
- Variable motion detection range, up to 7 Meters
- Sound detection sensor
- Long life 25,000 hour maintenace free operation
- 50,000 switching cycles
- 6500K daylight colour temperature
- lnstant full light

A+ rated energy efficient LED Lamp

30% Automatic Energy saving mode

Sound and Motion

Activation

Variable Motion Detection up to 7m

Code Product Name

11168 LED Chorus Corn Lamp

Vatts Co