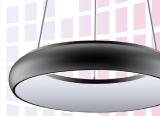

Energy efficient integrated LED Ceiling Mounted and Pendant downlights

- Hollow ring design with diffused light emitting from inner surface
- 40,000 hours long life
- Suitable for home use, office, hotel, restaurants and more
- 2000lm useful, 2200lm total lumens
- Constructed from corrosion resistant plastic
- 3000K warm white and 4000K cool white colour options
- Instant full light
- Not suitable for dimming

## Drop Pendant Downlight (8885, 6355)

 Adjustable drop length from 150mm - 1500mm

| Code | Product Name              | Watts | Colour           | Useful<br>Lumens | Total<br>Lumens | Beam<br>Angle | Height       | Diameter | MOQ |
|------|---------------------------|-------|------------------|------------------|-----------------|---------------|--------------|----------|-----|
| 8878 | Polo Integrated Downlight | 25W   | 3000K Warm White | 2000lm           | 2200lm          | 120°          | 51mm         | 298mm    | 1   |
| 6348 | Polo Integrated Downlight | 25W   | 4000K Cool White | 2000lm           | 2200lm          | 120°          | 51mm         | 298mm    | 1   |
| 8885 | Polo Integrated Downlight | 25W   | 3000K Warm White | 2000lm           | 2200lm          | 120°          | 251mm-1601mm | 298mm    | 1   |
| 6355 | Polo Integrated Downlight | 25W   | 4000K Cool White | 2000lm           | 2200lm          | 120°          | 251mm-1601mm | 298mm    | 1   |