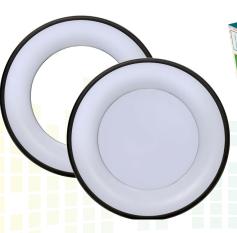

Energy efficient integrated LED Ceiling Mounted and Pendant downlights

- Hollow ring design with diffused light emitting from inner surface
- 40,000 hours long life
- Suitable for home use, office, hotel, restaurants and more
- 2000lm useful, 2200lm total lumens
- Constructed from corrosion resistant plastic
- 3000K warm white and 4000K cool white colour options
- Instant full light
- Not suitable for dimming

## Surface Mounted Downlight (8878,6348) • Supplied with both ring style and full back

 Supplied with both ring style and full back mounting bracket