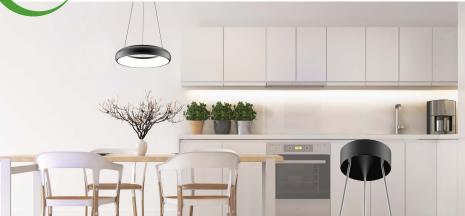

## Drop Pendant Downlight (8885, 6355)

 Adjustable drop length from 150mm - 1500mm

| Code | Product Name              | Watts | Colour           | Useful<br>Lumens | Total<br>Lumens | Beam<br>Angle | Height       | Diameter | MOQ |
|------|---------------------------|-------|------------------|------------------|-----------------|---------------|--------------|----------|-----|
| 8878 | Polo Integrated Downlight | 25W   | 3000K Warm White | 2000lm           | 2200lm          | 120°          | 51mm         | 298mm    | 1   |
| 6348 | Polo Integrated Downlight | 25W   | 4000K Cool White | 2000lm           | 2200lm          | 120°          | 51mm         | 298mm    | 1   |
| 8885 | Polo Integrated Downlight | 25W   | 3000K Warm White | 2000lm           | 2200lm          | 120°          | 251mm-1601mm | 298mm    | 1   |
| 6355 | Polo Integrated Downlight | 25W   | 4000K Cool White | 2000lm           | 2200lm          | 120°          | 251mm-1601mm | 298mm    | 1   |