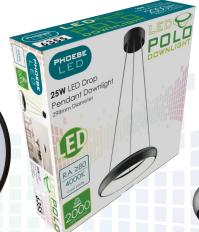

Energy efficient integrated LED Ceiling Mounted and Pendant downlights

- Hollow ring design with diffused light emitting from inner surface
- 40,000 hours long life
- Suitable for home use, office, hotel, restaurants and more
- 2000lm useful, 2200lm total lumens
- Constructed from corrosion resistant plastic
- 3000K warm white and 4000K cool white colour options
- Instant full light
- Not suitable for dimming

## Drop Pendant Downlight (8885, 6355)

 Adjustable drop length from 150mm - 1500mm

| Code | Product Name              | Watts | Colour           | Useful<br>Lumens | Total<br>Lumens | Beam<br>Angle | Height       | Diameter | MOQ |
|------|---------------------------|-------|------------------|------------------|-----------------|---------------|--------------|----------|-----|
| 8878 | Polo Integrated Downlight | 25W   | 3000K Warm White | 2000lm           | 2200lm          | 120°          | 51mm         | 298mm    | 1   |
| 6348 | Polo Integrated Downlight | 25W   | 4000K Cool White | 2000lm           | 2200lm          | 120°          | 51mm         | 298mm    | 1   |
| 8885 | Polo Integrated Downlight | 25W   | 3000K Warm White | 2000lm           | 2200lm          | 120°          | 251mm-1601mm | 298mm    | 1   |
| 6355 | Polo Integrated Downlight | 25W   | 4000K Cool White | 2000lm           | 2200lm          | 120°          | 251mm-1601mm | 298mm    | 1   |