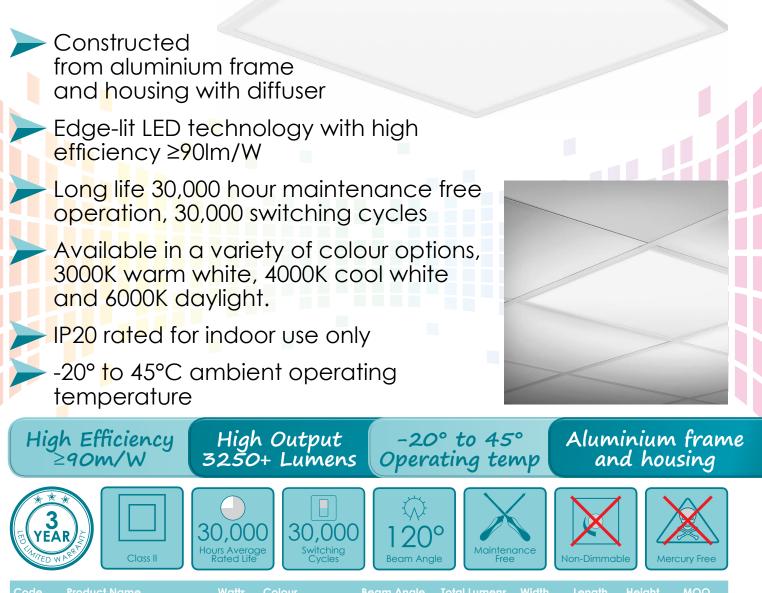

## 36W Galanos Athena

Energy efficient integrated LED panel

| Code  | Product Name   | Watts | Colour           | Beam Angle | Total Lumens | Width | Length | Height | MOQ |
|-------|----------------|-------|------------------|------------|--------------|-------|--------|--------|-----|
| 12271 | Galanos Athena | 36    | 3000K Warm White | 120°       | 3250lm       | 595mm | 595mm  | 10mm   | 1   |
| 12288 | Galanos Athena | 36    | 4000K Cool White | 120°       | 3330lm       | 595mm | 595mm  | 10mm   | 1   |
| 12295 | Galanos Athena | 36    | 6000K Daylight   | 120°       | 3390lm       | 595mm | 595mm  | 10mm   | 1   |