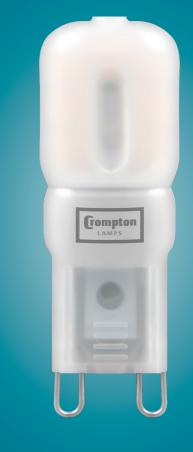

A++ Energy Rated, the G9 is energy efficient, saving you money on running costs along with helping the environment.

The G9 Capsule lamp is perfect for display and accent light fixtures. Featuring a miniature design that closely resembles the shape and size of a Halogen G9, the LED G9 capsule lamp is ideal for direct retrofit into existing fittings.