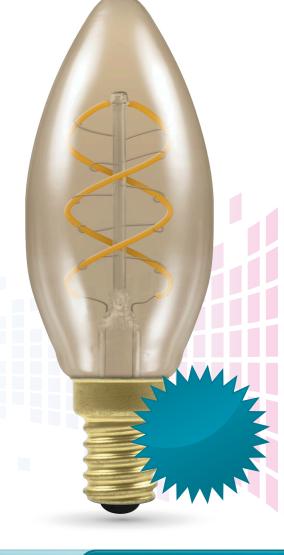

2.5W LED Spiral Filament Candle Antique bronze finish, Dimmable

Energy saving LED replacement lamp featuring LED filament technology. 2 LED spiral filaments in a chip-on-glass (COB) series filament arrangement, allowing true omni-directional light output. Full clear antiquated glass lamp to closely mimic old fashioned traditional lamps.

A rated energy efficient LED Lamp Antique Bronze Glass Finish

Utilising the latest in LED Spiral Filament Technology

Dimmable DuoDim™ Technology

LED Spiral Filament Candle Antique Bronze

2200K Extra Warm White