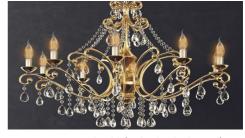

## Bent-Tip Candle Filament

The retrofit Bent-Tip candle Filament range features a flared tip and is ideal for replacing incandescent candles typically seen in chandeliers, pendants and other decorative light fittings found in domestic and commercial settings.

The Bent-Tip range is fully dimmable with DuoDim Technology to ensure compatibility with both leading and trailing edge dimmers.

Available in **BC-B22d, ES-E27, SBC-B15d** and **SES-E14** caps

Crompton Lamps Limited registered in England and Wales No: 05590551