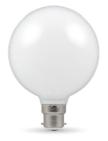

#### G95 Globe Opal Filament

Globe shaped retrofit energy saving LED lamp with opal glass construction. Featuring 2700K warm white colour temperature and white coloured opal glass designed to closely replicate the look and feel of a traditional globe lamp.

The range is fully dimmable with DuoDim Technology to ensure compatibility with both leading and trailing edge dimmers.

Available in BC-B22d and ES-E27 caps