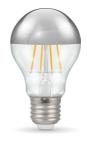

#### GLS Crown Silver Filament

The LED Crown Silver Filament is a dimmable, 5W energy efficient retrofit lamp that is perfect for providing low glare decorative lighting and can be used in a wide range of lighting applications.

The Crown Silver is fully dimmable with DuoDim Technology to ensure compatibility with both leading and trailing edge dimmers.

Available in ES-E27 caps