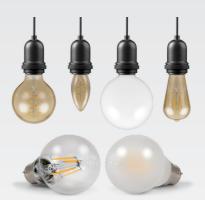

#### Clear and Pearl Filament

Dimmable and non-dimmable LED filament lamps that re-create the look and feel of traditional lamps. They provide a classic, stylish look and are ideally suited for residential use and decorative commercial lighting applications.

The dimmable options feature DuoDim Technology to ensure compatibility with both leading and trailing edge dimmers.