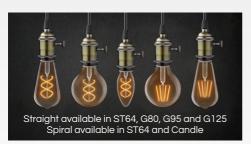

### Antique Straight and Spiral Filament

The Antique range has been designed to combine vintage style and reliability with low running costs. They create a warm and inviting atmosphere thanks to the 2200K extra warm white colour temperature.

The Antique ranges feature low wattage and DuoDim Technology to ensure they are compatible with leading and trailing edge dimmers.

Straight Filament

Spiral Filament

GLS available in BC-B22d and ES-E27 caps Candle and Round available in BC-B22d, ES-E27, SBC-B15d (Dimmable only) and SES-E14 caps