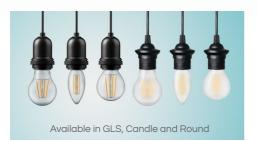

## Bent-Tip Candle Filament

The retrofit Bent-Tip candle Filament range features a flared tip and is ideal for replacing incandescent candles typically seen in chandeliers, pendants and other decorative light fittings found in domestic and commercial settings.

The Bent-Tip range is fully dimmable with DuoDim Technology to ensure compatibility with both leading and trailing edge dimmers.

Available in **BC-B22d, ES-E27, SBC-B15d** and **SES-E14** caps

Crompton Lamps Limited registered in England and Wales No: 05590551