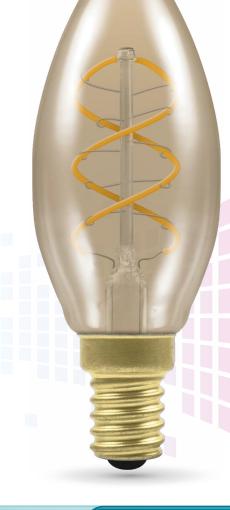

**3.5W** LED Spiral Filament Candle Antique bronze finish, Dimmable

Energy saving LED replacement lamp featuring LED filament technology. 2 LED spiral filaments in a chip-on-glass (COB) series filament arrangement, allowing true omni-directional light output. Full clear antiquated glass lamp to closely mimic old fashioned traditional lamps.

- 15,000 hour life
- 7,500 switching cycles
- 2200K extra warm white
- Colour rendering index Ra≥80
- SES-E14 cap
- Antique bronze finish
- Dimmable DuoDim™ Technology compatible with both leading and trailing edge dimmers\*
  - Recommended for indoor use only

A rated energy efficient LED Lamp Antique Bronze Glass Finish

Utilising the latest in LED Spiral Filament Technology

Dimmable DuoDim™ Technology

LED Spiral Filament Candle Antique Bronze

2200K Extra Warm White