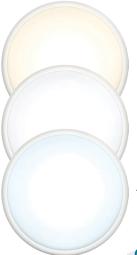

6409 Emergency Kit
Integrated 3 hour emergency driver
and battery - light-output dims to
20% in emergency mode

Energy efficient integrated LED round bulkhead

- Features a selection-switch on the rear of fitting to set 3000K, 4000K or 5000K colour option before installation
- White finish with opal diffuser
- Long life 40,000 hours maintenance free operation
- 1500lm useful lumens
- 1700lm total lumens
- IP54 rated suitable for use in humid areas and bathrooms zone 2
- Polycarbonate construction
- Instant full light
- Not suitable for dimming

5000K

Tri-colour Select

| Code | Product Name                   | Watts | Colour<br>Temperatures | Useful<br>Lumens | Total<br>Lumens | Beam<br>Angle | Diameter | Depth | MOQ |
|------|--------------------------------|-------|------------------------|------------------|-----------------|---------------|----------|-------|-----|
| 6393 | Melana Select Microwave        | 18W   | 3000K/4000K/5000K      | 1500lm           | 1700lm          | 120°          | 300mm    | 40mm  | 1   |
| 6409 | Melana Select 3 Hour Emergency | 18W   | 3000K/4000K/5000K      | 1500lm           | 1700lm          | 120°          | 300mm    | 48mm  | 1   |