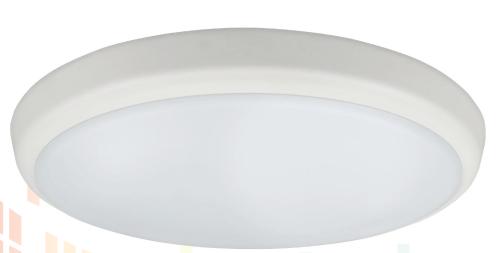

6409 Emergency Kit
Integrated 3 hour emergency driver
and battery - light-output dims to
20% in emergency mode

Energy efficient integrated LED round bulkhead

- Features a selection-switch on the rear of fitting to set 3000K, 4000K or 5000K colour option before installation
- White finish with opal diffuser
- Long life 40,000 hours maintenance free operation
- 1500lm useful lumens
- 1700lm total lumens
- IP54 rated suitable for use in humid areas and bathrooms zone 2
- Polycarbonate construction
- Instant full light
- Not suitable for dimming