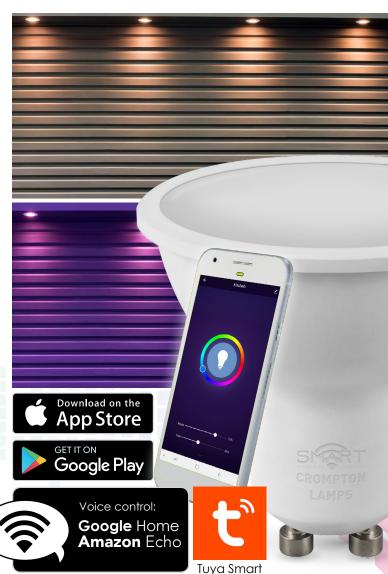

## LED 5W SMART GU10

Lightweight thermal plastic heat dissipating body and opal lens.

- Connects wirelessly with your home network, no bridge device required
- Home hub compatible\*1
- Smart device compatible, Tuya Smart app required\*2
- Closely resembles the look and feel of traditional GU10 lamp
- 3201<mark>m useful l</mark>umens, 3601m total lumens
- Colour changing RGB with 3000K warm white or RGB with 4000K cool white & tuneable white 2700K-4000K colour options
- Dimmable\*3
- Instan<mark>t</mark> full light
- Recommended for indoor use

2.4Ghz WiFi

No Bridge Device Required

Tuneable White/ RGB+ 3000K/4000K Tuya SMART app & Hub control

3000K Warm

4000K Cool White

| Code                                                                                                                                                                                                                                                       | Product Name                       | Watts | Colour                       | Useful<br>Lumens | Total<br>Lumens | Beam<br>Angle | Diameter | Height | Energy<br>Rating | Price |
|------------------------------------------------------------------------------------------------------------------------------------------------------------------------------------------------------------------------------------------------------------|------------------------------------|-------|------------------------------|------------------|-----------------|---------------|----------|--------|------------------|-------|
| 12387                                                                                                                                                                                                                                                      | LED GU10 Smart lamp Tuneable White | 5W    | 2700K - 4000K Tuneable White | 320lm            | 360lm           | 100°          | 50mm     | 58mm   | A <sup>+</sup>   |       |
| 12394                                                                                                                                                                                                                                                      | LED GU10 Smart lamp RGB + 3000K    | 5W    | RGB + 3000K Warm White       | 320lm            | 360lm           | 100°          | 50mm     | 58mm   | A <sup>+</sup>   |       |
| 12400                                                                                                                                                                                                                                                      | LED GU10 Smart lamp RGB + 4000K    | 5W    | RGB + 4000K Cool White       | 320lm            | 360lm           | 100°          | 50mm     | 58mm   | A <sup>+</sup>   |       |
| *1 works with most home hubs, requires Tuya protocol see website for details. *2 Android or Apple smart device required for setup using the Tuya app. WiFi 2.4 GHz 802.11b/ *3 Dimmable via App or home hub, not compatible with a physical dimmer switch. |                                    |       |                              |                  |                 |               |          |        |                  |       |