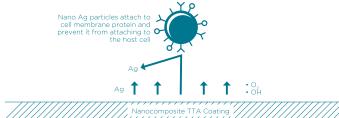

#### How does it work?

The LED panel has a special TTA nano-composite coating applied to it which provides 24-hour anti-bacterial protection. This is achieved with a three-step process.

The active ingredients in the coating, Titanium Dioxide (TiO2) and Silver (Ag) ions, react with sulphur (S) and hydrogen (H) in the bacteria to inhibit their reproduction.

A photo catalyst process generates super-oxide radicals which helps decompose bacteria.

 The TTA coating has a surface charge which attracts bacteria and ruptures their cell membrane ultimately killing the bacteria.