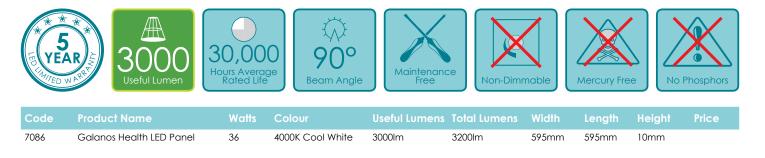

### **36W** 600mm x 600mm Integrated LED Panel with Anti-Virus Coating

30,000 hour life High efficiency 83lm/W 4000K cool white colour IP40 rated for indoor use Not suitable for dimming

Standard LED Panel