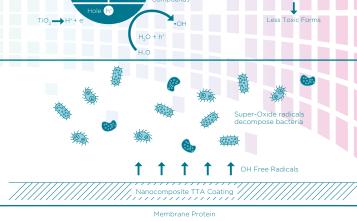

#### How does it work?

The LED panel has a special TTA nano-composite coating applied to it which provides 24-hour anti-bacterial protection. This is achieved with a three-step process.

The active ingredients in the coating, Titanium Dioxide (TiO2) and Silver (Ag) ions, react with sulphur (S) and hydrogen (H) in the bacteria to inhibit their reproduction.

A photo catalyst process generates super-oxide radicals which helps decompose bacteria.

 The TTA coating has a surface charge which attracts bacteria and ruptures their cell membrane ultimately killing the bacteria.