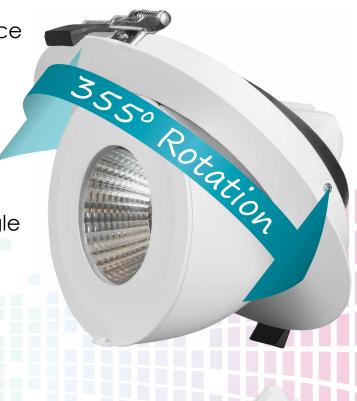

## 37W Electra LED Recessed Scoop Light

downlight/spotlight with 355° rotation and 0° to 40° tilt angle

Long life 30,000 hours maintenance free operation

- 100,000 switching cycles
- Available in 3000K warm white or 4000K cool white
- 355° rotation and 0° to 40° tilt angle
- Includes LED driver
- Polycarbonate lens and diecast aluminium in a white finish
- IP20 rated suitable for indoor use only
- Not suitable for dimming
- Instant full light

355° Rotation

up to 40° Tilt angle

3000K & 4000K Colour Options

Up to 40° Spotlight

From 0° Downlight

| Code  | Product Name           | Watts | Colour           | Useful Lumens | Total Lumens | Diameter | Height | Cutout | Price |
|-------|------------------------|-------|------------------|---------------|--------------|----------|--------|--------|-------|
| 10406 | Electra Recessed Scoop | 37    | 3000K Warm White | 3750lm        | 4000lm       | 190mm    | 137mm  | 175mm  |       |
| 10413 | Electra Recessed Scoop | 37    | 4000K Cool White | 3800lm        | 4050lm       | 190mm    | 137mm  | 175mm  |       |