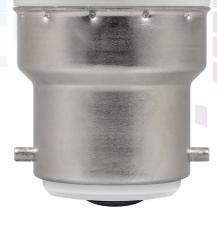

| Code | Product Name           | Watts | Сар     | Colour           | Total Lumens | Diameter | Height | Energy Rating Price |
|------|------------------------|-------|---------|------------------|--------------|----------|--------|---------------------|
| 9615 | Dusk till Dawn LED GLS | 9.5   | BC-B22d | 2700K Warm White | 806lm        | 60mm     | 110mm  | A*                  |
| 9622 | Dusk till Dawn LED GLS | 9.5   | ES-E27  | 2700K Warm White | 806lm        | 60mm     | 110mm  | A*                  |