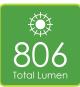

| Code | Product Name           | Watts | Сар     | Colour           | Total Lumens | Diameter | Height | Energy Rating Price |
|------|------------------------|-------|---------|------------------|--------------|----------|--------|---------------------|
| 9615 | Dusk till Dawn LED GLS | 9.5   | BC-B22d | 2700K Warm White | 806lm        | 60mm     | 110mm  | A*                  |
| 9622 | Dusk till Dawn LED GLS | 9.5   | ES-E27  | 2700K Warm White | 806lm        | 60mm     | 110mm  | A*                  |