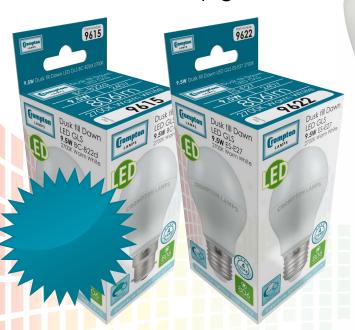

## 9.5W LED GLS Dusk till Dawn

Automatically illuminates during the periods of low light, and turns off in daylight

High efficiency 85lm/W

Colour rendering index Ra≥80

Opal finish

Not suitable for dimming

CROMPTON LAMPS

| Code | Product Name           | Watts | Сар     | Colour           | Total Lumens | Diameter | Height | Energy Rating Price |
|------|------------------------|-------|---------|------------------|--------------|----------|--------|---------------------|
| 9615 | Dusk till Dawn LED GLS | 9.5   | BC-B22d | 2700K Warm White | 806lm        | 60mm     | 110mm  | A*                  |
| 9622 | Dusk till Dawn LED GLS | 9.5   | ES-E27  | 2700K Warm White | 806lm        | 60mm     | 110mm  | A*                  |