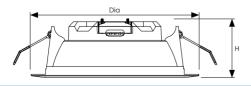

| Product Code  | Watts | Volts<br>(V) | Colour<br>Appearance | Colour<br>Temp<br>(K) | Useful<br>Lumens<br>(Im) | Total<br>Lumens<br>(lm) | Beam<br>Angle | Dimensions (mm) |    |          | Order |
|---------------|-------|--------------|----------------------|-----------------------|--------------------------|-------------------------|---------------|-----------------|----|----------|-------|
|               | (W)   |              |                      |                       |                          |                         |               | Dia             | Н  | Cutout Ø | Qty   |
| Single Carton |       |              |                      |                       |                          |                         |               |                 |    |          |       |
| 6317          | 15    | 240          | Cool White           | 4000                  | 990                      | 1200                    | 100°          | 180             | 60 | 160      | 1     |
| 6324          | 20    | 240          | Cool White           | 4000                  | 1240                     | 1600                    | 100°          | 230             | 60 | 210      | 1     |
| 6331          | 30    | 240          | Cool White           | 4000                  | 2100                     | 2400                    | 100°          | 230             | 60 | 210      | 1     |