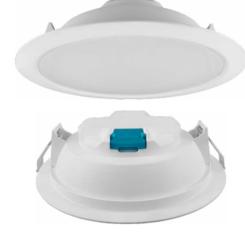

## Celine LED Commercial Downlight

Energy efficient integrated LED downlight with loop-in loop-out wiring connections.

- Long life 30,000 hours maintenance free operation
- 15,000 switching cycles
- IP44 rated suitable for use in bathrooms (zones 1 & 2)
- Constructed from corrosion resistant thermal plastic and includes aluminium heatsink
- Easy Installation, includes 1m cable pre-wired to input
- 4000K cool white colour temperature
- Colour rendering index Ra≥80
- Ideal replacement for PLC CFL downlights
- Instant full light output
- Back lit design to ensure light is uniform within the beam
- Not suitable for dimmina

| Product Code  | Watts | Volts<br>(V) | Colour<br>Appearance | Colour<br>Temp<br>(K) | Useful<br>Lumens<br>(Im) | Total<br>Lumens<br>(lm) | Beam<br>Angle | Dimensions (mm) |    |          | Order |
|---------------|-------|--------------|----------------------|-----------------------|--------------------------|-------------------------|---------------|-----------------|----|----------|-------|
|               | (W)   |              |                      |                       |                          |                         |               | Dia             | Н  | Cutout Ø | Qty   |
| Single Carton |       |              |                      |                       |                          |                         |               |                 |    |          |       |
| 6317          | 15    | 240          | Cool White           | 4000                  | 990                      | 1200                    | 100°          | 180             | 60 | 160      | 1     |
| 6324          | 20    | 240          | Cool White           | 4000                  | 1240                     | 1600                    | 100°          | 230             | 60 | 210      | 1     |
| 6331          | 30    | 240          | Cool White           | 4000                  | 2100                     | 2400                    | 100°          | 230             | 60 | 210      | 1     |