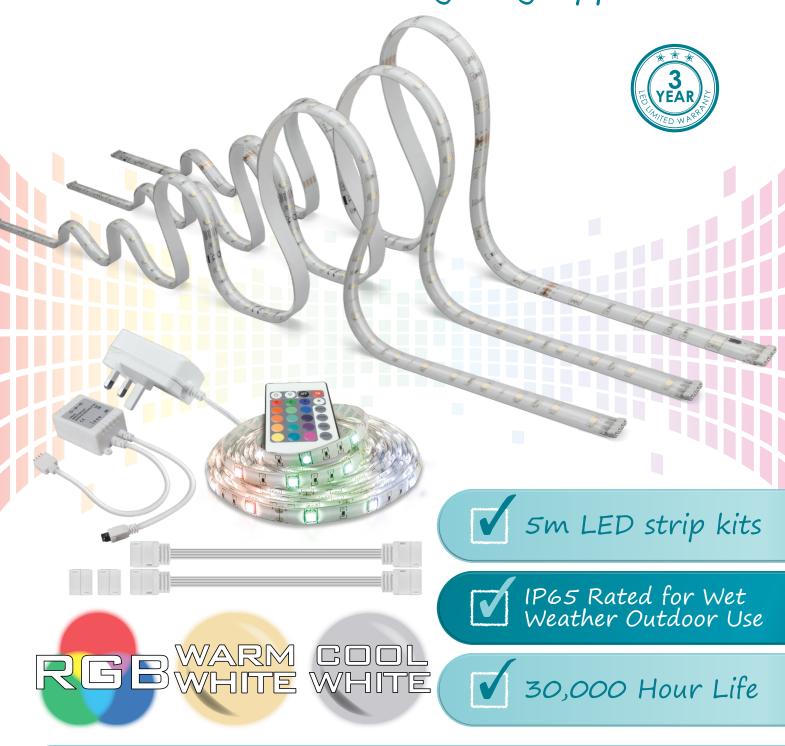

## LED Flexi Strip-Light 5 Metre Kit

5M LED Flexi Strip-Light WW

2700K Warm White

5000mm

Contents: 1x IP65 5M LED Flexi Strip-Light WW, 1x IP20 AC power adapter with integrated UK plug, 2x 10cm flexible connectors with clamp to both ends and 2x straight connectors with clamp to both ends

12509

5M LED Flexi Strip-Light CW

20W

4000K Cool White

5000mm

Contents: 1x IP65 5M LED Flexi Strip-Light CW, 1x IP20 AC power adapter with integrated UK plug, 2x 10cm flexible connectors with clamp to both ends and 2x straight connectors with clamp to both ends