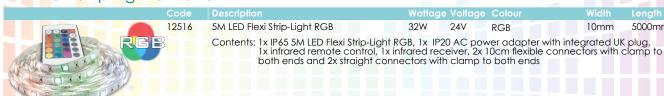

## LED Flexi Strip-Light 5 Metre Kit

5M LED Flexi Strip-Light WW

2700K Warm White

5000mm

Contents: 1x IP65 5M LED Flexi Strip-Light WW, 1x IP20 AC power adapter with integrated UK plug, 2x 10cm flexible connectors with clamp to both ends and 2x straight connectors with clamp to both ends

12509

5M LED Flexi Strip-Light CW

20W

4000K Cool White

5000mm

Contents: 1x IP65 5M LED Flexi Strip-Light CW, 1x IP20 AC power adapter with integrated UK plug, 2x 10cm flexible connectors with clamp to both ends and 2x straight connectors with clamp to both ends