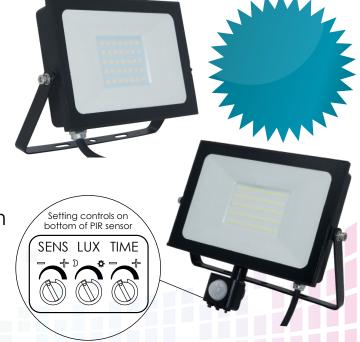

Atlas Mini LED Floodlight

IP65 Rated LED floodlight

4000K cool white colour

IP65 rated including PIR and stem

Not suitable for dimming

## PIR Sensor models:

- Controls for sensitivity, time and lux levels
   Maximum detection range selectable up to 8m
- 120° monitoring angle
   Light hold after detection selectable from 10 seconds to 7 minutes
- Override option for PIR models\*

## Fully IP65 Rated including PIR

Diecast Aluminium Powder Coating