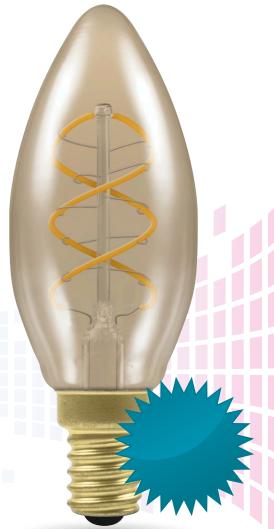

## **3.5W LED Spiral Filament Candle** Antique bronze finish, Dimmable

Energy saving LED replacement lamp featuring LED filament technology. 2 LED spiral filaments in a chip-on-glass (COB) series filament arrangement, allowing true omni-directional light output. Full clear antiquated glass lamp to closely mimic old fashioned traditional lamps.

- 15,00<mark>0</mark> hour life
- 7,500 switching cycles
- 2200K extra warm white
- Colour rendering index Ra≥80
- SES-E14 cap
- Antique bronze finish
- Dimmable DuoDim™ Technology compatible with both leading and trailing edge dimmers\*
- Recommended for indoor use only