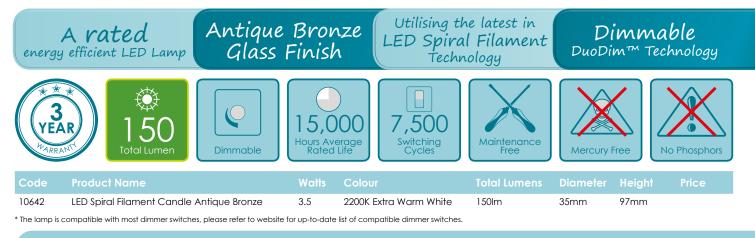

## **3.5W LED Spiral Filament Candle** Antique bronze finish, Dimmable

Energy saving LED replacement lamp featuring LED filament technology. 2 LED spiral filaments in a chip-on-glass (COB) series filament arrangement, allowing true omni-directional light output. Full clear antiquated glass lamp to closely mimic old fashioned traditional lamps.

- 15,00<mark>0</mark> hour life
- 7,500 switching cycles
- 2200K extra warm white
- Colour rendering index Ra≥80
- SES-E14 cap
- Antique bronze finish
- Dimmable DuoDim™ Technology compatible with both leading and trailing edge dimmers\*
- Recommended for indoor use only