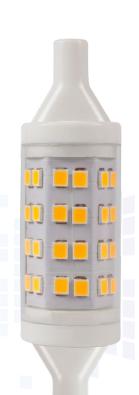

## **6W/9W** LED Linear R7s Lamps 78mm and 118mm lengths

Energy efficient LED linear retrofit lamp - an ideal replacement for halogen 78mm or 118mm linear lamps. Widely used in internal fittings such as mother & child floor lamps, up-lighters and ceiling lights.

- 20,000 hour life
- 50,000 switching cycles
- <mark>6W/6</mark>10lm/≈50W equivalent
- <mark>>> 9W/790lm/≈7</mark>0W equivalent
- 3000K warm white colour temperature
- Colour rendering index Ra≥82
- R7s cap
- Not suitable for dimming
- Instant full light

A+ rated
energy efficient LED Lamp

78mm & 118mm retrofit lengths Utilising the latest in LED Technology

True Retrofit

| Co  | ode | Product Name        | Watts | Colour           | Total Lumens | Diameter | Length | MOQ |
|-----|-----|---------------------|-------|------------------|--------------|----------|--------|-----|
| 109 | 994 | LED Linear R7s Lamp | 6     | 3000K Warm White | 610lm        | 20mm     | 78mm   | 1   |
| 110 | 014 | LED Linear R7s Lamp | 9     | 3000K Warm White | 790lm        | 20mm     | 118mm  | 1   |