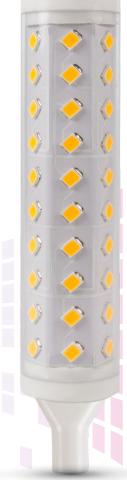

## **6W/9W** LED Linear R7s Lamps 78mm and 118mm lengths

Energy efficient LED linear retrofit lamp - an ideal replacement for halogen 78mm or 118mm linear lamps. Widely used in internal fittings such as mother & child floor lamps, up-lighters and ceiling lights.

- 20,000 hour life
- 50,000 switching cycles
- <mark>6W/6</mark>10lm/≈50W equivalent
- <mark>>> 9W/790lm/≈7</mark>0W equivalent
- 3000K warm white colour temperature
- Colour rendering index Ra≥82
- R7s cap
- Not suitable for dimming
- Instant full light

A+ rated
energy efficient LED Lamp

78mm & 118mm retrofit lengths Utilising the latest in LED Technology

True Retrofit

| Co  | ode | Product Name        | Watts | Colour           | Total Lumens | Diameter | Length | MOQ |
|-----|-----|---------------------|-------|------------------|--------------|----------|--------|-----|
| 109 | 994 | LED Linear R7s Lamp | 6     | 3000K Warm White | 610lm        | 20mm     | 78mm   | 1   |
| 110 | 014 | LED Linear R7s Lamp | 9     | 3000K Warm White | 790lm        | 20mm     | 118mm  | 1   |