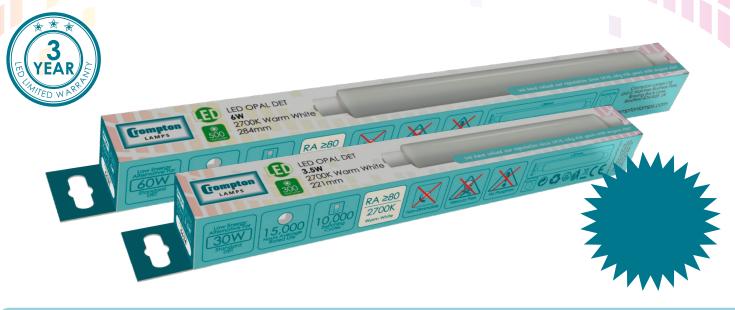

## LED Double Ended Tubular

LED double ended tubular lamps for use in shaver lamps and concealed lighting. Energy saving with extremely low power consumption.

## **Key Features & Benefits**

- 15,000 hour life
- Opal finish
- Standard 221mm or 284mm lengths
- No mercury or hazardous materials
- 10,000 switching cycles
- 2700K & 4000K colour
- Not suitable for dimming
- Instant full light

| Code | Wattage | Cap     | Lumens | Colour<br>Appearance | Colour<br>Temperature | Diameter | Length | Energy Rating | Price |
|------|---------|---------|--------|----------------------|-----------------------|----------|--------|---------------|-------|
| 5624 | 3.5W    | SCC-S15 | 300lm  | Warm White           | 2700K                 | 26mm     | 221mm  | F             |       |
| 8854 | 3.5W    | SCC-S15 | 410lm  | Cool White           | 4000K                 | 26mm     | 221mm  | E             |       |
| 5631 | 6W      | SCC-S15 | 500lm  | Warm White           | 2700K                 | 26mm     | 284mm  | F             |       |
| 8861 | 6W      | SCC-S15 | 650lm  | Cool White           | 4000K                 | 26mm     | 284mm  | E             |       |