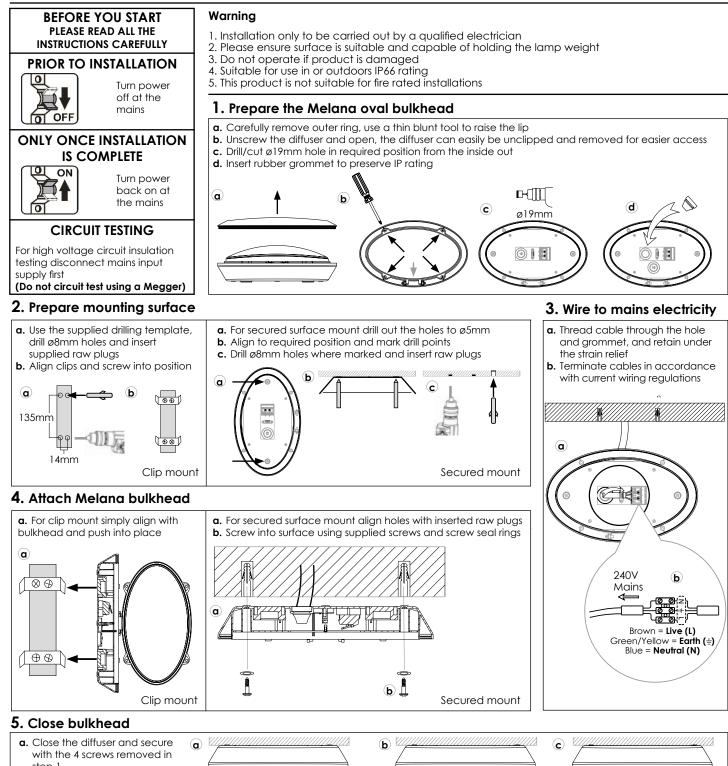

part codes: 10574 & 10593

THANK YOU for buying this PHOEBE LED product. To help ensure this luminaire gives complete satisfaction please only use it according to the following instructions, and then pass the instructions to the appropriate person for retention and future reference.

step 1b. Push on the outer ring until it clicks into position

c. Installation is complete

Images are for information only. Phoebe LED shall not be held liable for improper operation of the luminaire in circumstances where procedures and specifications have not been followed correctly. Crompton Lamps Limited 2018 **Tel:** +44 (0)1274 657 088 Fax: +44 (0)1274 657 087 Web: www.phoebeled.com