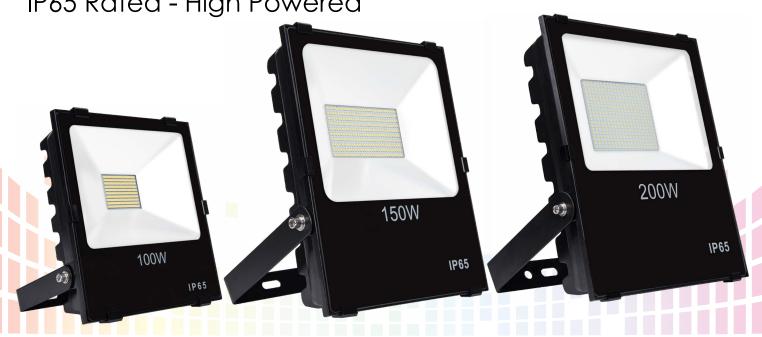

LED Atlas Commercial Floodlight IP65 Rated - High Powered

- Fitted with 1 metre TRS cable
- IP65 rated die-cast aluminium construction IK04 impact rating

IP65 Rated
For Outdoor Use

**IK04** Impact rating 180° Adjustable Bracket

Long-Life 50,000 Hrs

| ( | Code | Product Name                    | Watts | Voltage | Colour           | Useful Lumen | Width | Depth | Height | Weight | MOQ |
|---|------|---------------------------------|-------|---------|------------------|--------------|-------|-------|--------|--------|-----|
| 1 | 2103 | Atlas LED Commercial Floodlight | 100W  | 240V    | 4000K Cool White | 8400lm       | 257mm | 59mm  | 340mm  | 3.4kg  | 1   |
| 1 | 2110 | Atlas LED Commercial Floodlight | 150W  | 240V    | 4000K Cool White | 13200lm      | 280mm | 63mm  | 374mm  | 4.1kg  | 1   |
| 1 | 2127 | Atlas LED Commercial Floodlight | 200W  | 240V    | 4000K Cool White | 17100lm      | 299mm | 69mm  | 414mm  | 5kg    | 1   |