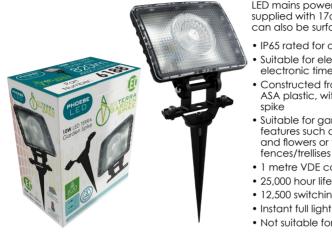

## Terra LED Garden Spike

LED mains powered LED floodlight, supplied with 17cm garden spike, can also be surface mounted.

- IP65 rated for outdoor use
- Suitable for electronic switching, electronic timers and PIR sensors
- Constructed from tough IK07 rated ASA plastic, with diecast aluminium
- Suitable for gardens to illuminate features such as statues, shrubs, trees and flowers or to illuminate walls and fences/trellises etc.
- 1 metre VDE cable attached
- 25,000 hour life
- 12,500 switching cycles
- Not suitable for dimming