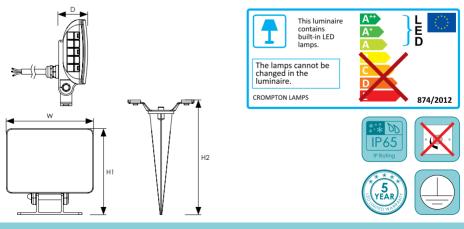

| Product Code  | Watts<br>(W) | Volts<br>(V) | Colour<br>Appearance |      |      |      |     | Halogen<br>Equiv. | [   |     | imensions<br>(mm) |     | Order<br>Qty |
|---------------|--------------|--------------|----------------------|------|------|------|-----|-------------------|-----|-----|-------------------|-----|--------------|
|               |              |              |                      | (K)  | (lm) | (lm) |     | (W)               | H1  | W   | D                 | H2  |              |
| Single Carton |              |              |                      |      |      |      |     |                   |     |     |                   |     |              |
| 6188          | 10           | 240          | Cool White           | 4000 | 820  | 1000 | 60° | 70                | 134 | 135 | 43                | 174 | 1            |