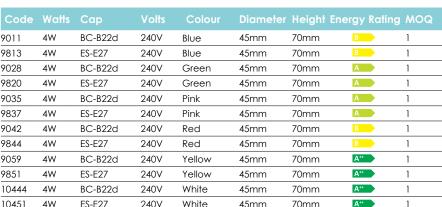

## **4W** LED Filament Coloured Harlequin Round Translucent lamp, available in a choice of vibrant colours

Internally coated for fade resistant vibrant colour Choice of white, blue, green, pink, red and yellow ideal for use both indoor or outdoors such as decorative strings and Christmas trees





9011

9813

9028

9820

9035

9837

9042

9844

9059

9851







5

65

**IP** Rating



BC-B22d or

ES-E27 cap



100,000 switching cycles





Crompton Lamps Limited registered in England and Wales No. 05590551 Registered office and correspondence address: Unit 2, Marrtree Business Park, Bowling Back Lane, Bradford BD4 8QE

Tel: +44 (0)1274 657 088 Fax: +44 (0)1274 657 087 Email: sales@cromptonlamps.com Web: www.cromptonlamps.com

All images and specifications are for illustration purposes only and are subject to change without notice. E. & O. E. © Crompton Lamps Limited 2018