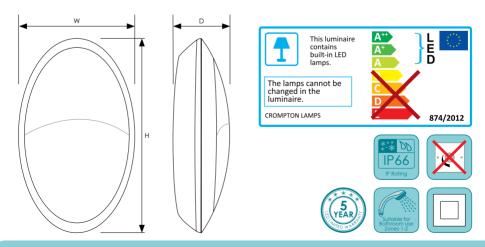

## Melana LED Oval Bulkhead

Mains operated energy efficient integrated LED oval bulkhead available as standard or with eyelid cover.

- Suitable for wall or ceiling mounting, indoors or outdoors
- Fully IP66 rated suitable for outdoor use
- High impact IK10 rating
- Long life 30,000 hours maintenance free operation
- Colour rendering index Ra≥80
- Black finish with opal diffuser
- Constructed from tough polycarbonate
- Built-in safety isolating control gear with short circuit protection
- Instant full light
- Not suitable for dimming

| Product Code                      | Finish | Watts<br>(W) | Volts<br>(V) | Colour<br>Appearance |      |      | Total<br>Lumens | Beam<br>Angle | Dimensions<br>(mm) |     |    | Order<br>Qty |
|-----------------------------------|--------|--------------|--------------|----------------------|------|------|-----------------|---------------|--------------------|-----|----|--------------|
|                                   |        |              |              |                      | (K)  | (lm) | (lm)            |               | Н                  | W   | D  |              |
| Standard - Single Carton          |        |              |              |                      |      |      |                 |               |                    |     |    |              |
| 10574                             | Black  | 10.5         | 240          | Cool White           | 4000 | 720  | 800             | 100°          | 260                | 160 | 79 | 1            |
| With Eyelid Cover - Single Carton |        |              |              |                      |      |      |                 |               |                    |     |    |              |
| 10593                             | Black  | 10.5         | 240          | Cool White           | 4000 | 340  | 400             | 100°          | 260                | 160 | 79 | 1            |