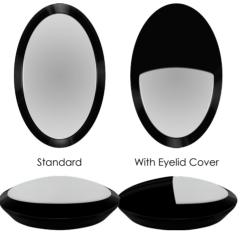

## Melana LED Oval Bulkhead

Mains operated energy efficient integrated LED oval bulkhead available as standard or with eyelid cover.

- Suitable for wall or ceiling mounting, indoors or outdoors
- Fully IP66 rated suitable for outdoor use
- High impact IK10 rating
- Long life 30,000 hours maintenance free operation
- Colour rendering index Ra≥80
- Black finish with opal diffuser
- Constructed from tough polycarbonate
- Built-in safety isolating control gear with short circuit protection
- Instant full light
- Not suitable for dimming

| Product Code                      | Finish | Watts<br>(W) | Volts<br>(V) | Colour<br>Appearance |      |      | Total<br>Lumens | Beam<br>Angle | Dimensions<br>(mm) |     |    | Order<br>Qty |
|-----------------------------------|--------|--------------|--------------|----------------------|------|------|-----------------|---------------|--------------------|-----|----|--------------|
|                                   |        |              |              |                      | (K)  | (lm) | (lm)            |               | Н                  | W   | D  |              |
| Standard - Single Carton          |        |              |              |                      |      |      |                 |               |                    |     |    |              |
| 10574                             | Black  | 10.5         | 240          | Cool White           | 4000 | 720  | 800             | 100°          | 260                | 160 | 79 | 1            |
| With Eyelid Cover - Single Carton |        |              |              |                      |      |      |                 |               |                    |     |    |              |
| 10593                             | Black  | 10.5         | 240          | Cool White           | 4000 | 340  | 400             | 100°          | 260                | 160 | 79 | 1            |