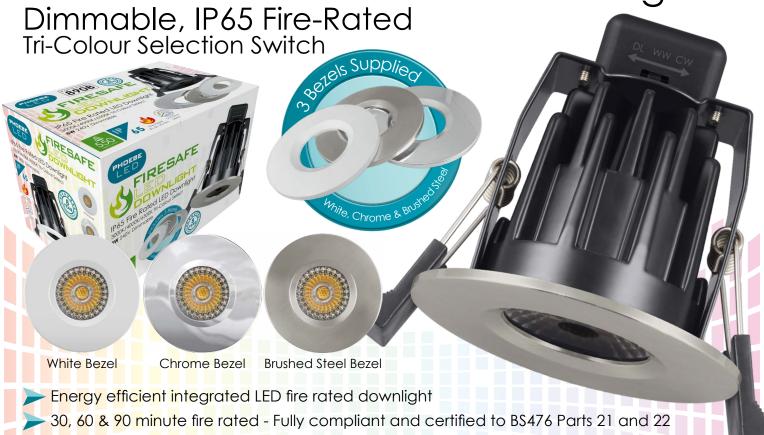

8W Firesafe All-in-One LED Downlight

- Tri-colour selection-switch to set to either 3000K warm white, 4000K cool white or 6500K daylight colour temperature prior to installation
- Supplied with 3 styles of front bezel White, Chrome or Brushed Steel
- DuoDim™ Technology Suitable for dimming in both leading and trailing edge dimmers
- Fully IP65 rated, suitable for wet/humid locations such as bathrooms or kitchens.
- Constructed from die-cast aluminium

## Tri-Colour Selection Switch

Code Produ

Product Name

Firesafe All-in-One LED Downlight

Watts

3000K, 4000K, 6500K

F F O I m

TOTAL EU