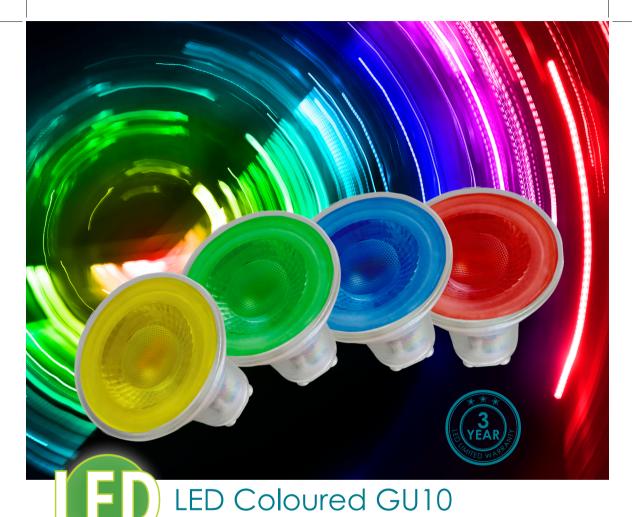

View our full range of LED and traditional Products

www.cromptonlamps.com

or call Crompton Lamps on 01274 657 088

- Internally applied fade resistant colour
- 15,000 hour life, 10,000 switching cycles
- Available in yellow, green, blue and red
- > 35° Beam Angle
- Great for use in bars and restaurants, hotels etc
- Not suitable for dimming