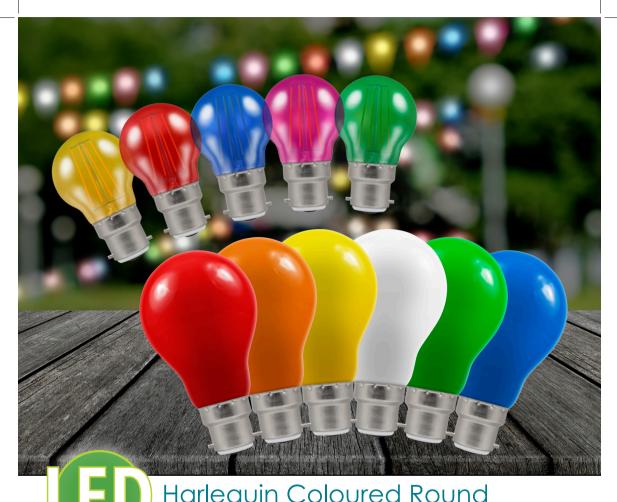

Harlequin Coloured Round LED Coloured GLS

Internally applied fade resistant colour

➤ IP65 rated can be used outdoors in a suitable IP65 rated socket

- BC-B22d and ES-E27 caps
- Harlequin coloured round available in blue, green, pink, red and yellow
- GLS coloured available in amber, blue, green, red, yellow or white