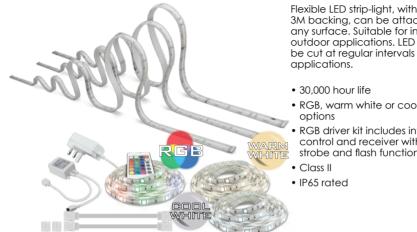

## LED Flexi Strip-Light

Flexible LED strip-light, with a self-adhesive 3M backing, can be attached to almost any surface. Suitable for indoor or outdoor applications. LED strip light can be cut at regular intervals for custom DIY

- RGB, warm white or cool white colour
- RGB driver kit includes infrared remote control and receiver with dimming, strobe and flash functions

| Product<br>Code | Product<br>Description                                                                                                                                                                                                                     | Watts<br>(W)                |                        | Colour<br>Appearance                                  |                        | r Total<br>Lumens<br>(Im)  | Dimensions<br>(mm) |      |                   | Order<br>Qty |
|-----------------|--------------------------------------------------------------------------------------------------------------------------------------------------------------------------------------------------------------------------------------------|-----------------------------|------------------------|-------------------------------------------------------|------------------------|----------------------------|--------------------|------|-------------------|--------------|
|                 |                                                                                                                                                                                                                                            |                             |                        |                                                       |                        |                            | W                  | Н    | L                 |              |
| RGB LED I       | lexi Strip-Light 5 Metre Kit - Blister Pack                                                                                                                                                                                                |                             |                        |                                                       |                        |                            |                    |      |                   |              |
| 12516           | 5M LED Flexi Strip-Light Kit RGB<br>Contents: 1x IP65 5M LED Flexi Strip-Light RGB, 1x IP20 /<br>1x infrared remote control, 1x infrared receiv<br>connectors with clamp to both ends                                                      | 32<br>AC powe<br>ver, 2x 10 | 24<br>er ada<br>cm fle | RGB<br>pter with integra<br>xible connector           | ted UK p<br>s with clc | lug,<br>Imp to bot         | 10<br>th end       | -    | 5000<br>id 2x sti | -            |
| 12530           | RGB Driver Kit<br>Larger driver to support combined LED strips up to 10m                                                                                                                                                                   | 60<br>n in lengt            | 24<br>h                |                                                       |                        |                            |                    |      |                   | 1            |
| Warm Wh         | ite Flexi Strip-Light 5 Metre Kit - Blister Pack                                                                                                                                                                                           |                             |                        |                                                       |                        |                            |                    |      |                   |              |
| 12493           | 5M LED Flexi Strip-Light Kit WW                                                                                                                                                                                                            | 20                          | 24                     | Warm White                                            | 2700                   | 1800                       | 8                  | 3    | 5000              | 1            |
|                 | Contents: 1x IP65 5M LED Flexi Strip-Light WW, 1x IP20 AC power adapter with integrated UK plug,<br>2x 10cm flexible connectors with clamp to both ends and 2x straight connectors with clamp to both ends                                 |                             |                        |                                                       |                        |                            |                    |      |                   |              |
| 12523           | WW/CW Driver Kit<br>Larger driver to support combined LED strips up to 10m                                                                                                                                                                 | 48<br>n in lengt            | 24<br>h                |                                                       |                        |                            |                    |      |                   | 1            |
| Cool Whi        | e LED Flexi Strip-Light 5 Metre Kit - Blister Pack                                                                                                                                                                                         |                             |                        |                                                       |                        |                            |                    |      |                   |              |
| 12509           | 5M LED Flexi Strip-Light Kit CW<br>Contents: 1x IP65 5M LED Flexi Strip-Light CW, 1x IP20 A<br>2x 10cm flexible connectors with clamp to b                                                                                                 | 20<br>C power<br>ooth ends  | 24<br>adap<br>and 2    | Cool White<br>ter with integrate<br>2x straight conne | ed UK plu              | 1900<br>Jg,<br>th clamp to | 8<br>o boti        |      | 5000<br>ds        | 1            |
| 12523           | WW/CW Driver Kit<br>Larger driver to support combined LED strips up to 10m                                                                                                                                                                 | 48<br>n in lengt            | 24<br>h                |                                                       |                        |                            |                    |      |                   | 1            |
| Accessor        | ies                                                                                                                                                                                                                                        |                             |                        |                                                       |                        |                            |                    |      |                   |              |
| 12547           | Accessory Kit for LED Flexi Strip-Light Kits<br>For re-connecting cut-off lengths of 5M LED Flexi Strip-L<br>Contents:<br>2x 15cm flexible connector with clamp to both ends (RG<br>2x 15cm flexible connector with clamp to both ends (CV | B). 2x 2x :                 | straigh<br>x 2x str    | it connectors wit                                     | h clamp                | to both ei                 | nds (R             | (GB) | and<br>W/WW       | 1            |