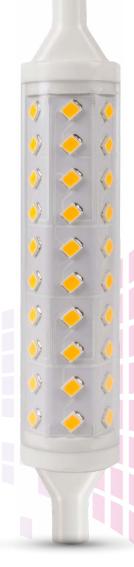

## **6W/9W** LED Linear R7s Lamps 78mm and 118mm lengths

Energy efficient LED linear retrofit lamp - an ideal replacement for halogen 78mm or 118mm linear lamps. Widely used in internal fittings such as mother & child floor lamps, up-lighters and ceiling lights.

50,000 switching cycles

6W/610lm/≈50W equivalent

> 9W<mark>/790lm/≈7</mark>0W equivalent

3000K warm white colour temperature

Colour rendering index Ra≥82

 $\sim$  R7s cap

Not suitable for dimming

Instant full light

A+ rated energy efficient LED Lamp

78mm & 118mm retrofit lengths Utilising the latest in LED Technology

True Retrofit

| Code  | Product Name        | Watts | Colour           | Total Lumens | Diameter | Length | MOQ |
|-------|---------------------|-------|------------------|--------------|----------|--------|-----|
| 10994 | LED Linear R7s Lamp | 6     | 3000K Warm White | 610lm        | 20mm     | 78mm   | 1   |
| 11014 | LED Linear R7s Lamp | 9     | 3000K Warm White | 790lm        | 20mm     | 118mm  | 1   |