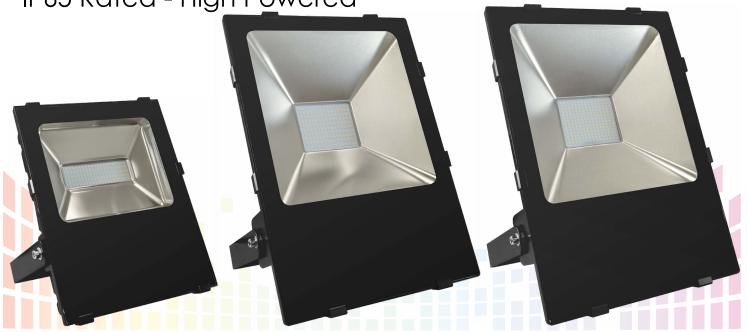

LED Atlas Commercial Floodlight IP65 Rated - High Powered

- Fitted with 1 metre VDE cable
- IP65 rated die-cast aluminium construction IK06 impact rating with IKO4 rated tempered glass lens

IP65 Rated
For Outdoor Use

**IK06** Impact rating 180° Adjustable Bracket

Long-Life 50,000 Hrs

| Code | Product Name                    | Watts | Voltage | Colour           | Lumen   | Width | Depth | Height | Weight | MOQ |
|------|---------------------------------|-------|---------|------------------|---------|-------|-------|--------|--------|-----|
| 9134 | Atlas LED Commercial Floodlight | 100W  | 240V    | 4000K Cool White | 9000lm  | 255mm | 90mm  | 280mm  | 4kg    | 1   |
| 9141 | Atlas LED Commercial Floodlight | 150W  | 240V    | 4000K Cool White | 13000lm | 290mm | 90mm  | 365mm  | 6kg    | 1   |
| 9158 | Atlas LED Commercial Floodlight | 200W  | 240V    | 4000K Cool White | 18000lm | 350mm | 100mm | 435mm  | 9.8kg  | 1   |