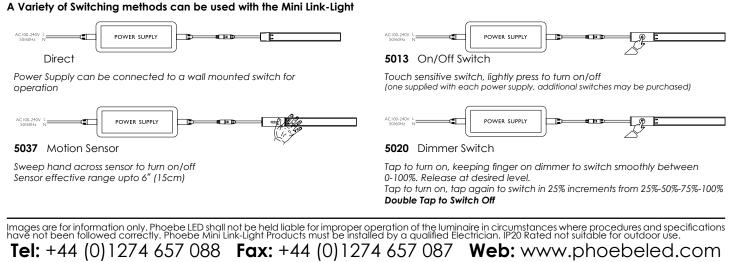

## Please Note:

Connectors need to be installed with power flowing in direction as indicated by arrow. Failure to do so may cause power interruuption to next Mini Link-Light in series.

For Clear connector, please match ridge on side with ridge on Mini Link-Light for correct fitting and power flow.