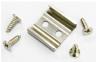

## How to Affix the Mini Link-Lights Using Mounting Brackets

1. Affix bracket to mounting surface using the supplied screws

2. Place each bracket in line to hold the bar/switch as required

2. Align the bar/Switch to the bracket and push into place

45° Mounting Bracket

A Variety of Connectors are Available for use with the Mini-Link Light

Standard Mounting Bracket