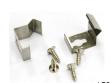

45° Mounting Bracket

A Variety of Connectors are Available for use with the Mini-Link Light

Standard Mounting Bracket