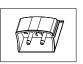

## How to Affix the Mini Link-Lights Using Mounting Brackets

1. Affix bracket to mounting surface using the supplied screws

2. Place each bracket in line to hold the bar/switch as required

2. Align the bar/Switch to the bracket and push into place

45° Mounting Bracket

A Variety of Connectors are Available for use with the Mini-Link Light

Standard Mounting Bracket