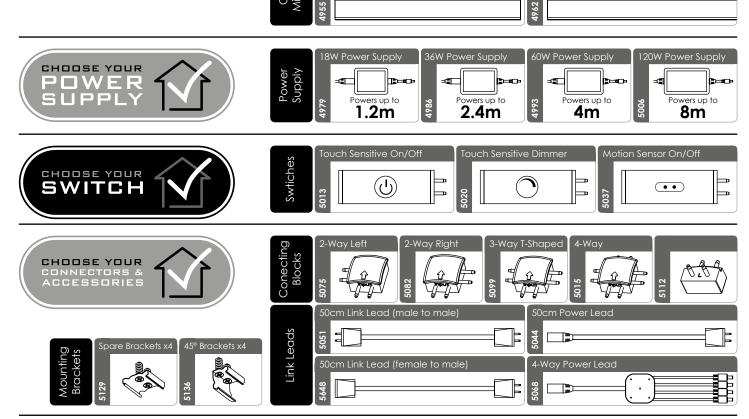

## Mini Link-Lights can be configured for the users needs

See example below

CHOOSE

COLOUR & LENGTH

YOUR

15cm 2.5W Mini Link-Light

White Mini Link-Ligh<sup>.</sup>

Cool

4931

4924

4948

30cm 5W Mini Link-Light

100cm 15W Mini Link-Ligh

Images are for information only. Phoebe LED shall not be held liable for improper operation of the luminaire in circumstances where procedures and specifications have not been followed correctly. Phoebe Mini Link-Light Products must be installed by a qualified Electrician. IP20 Rated not suitable for outdoor use. Tel: +44 (0)1274 657 088 Fax: +44 (0)1274 657 087 Web: www.phoebeled.com