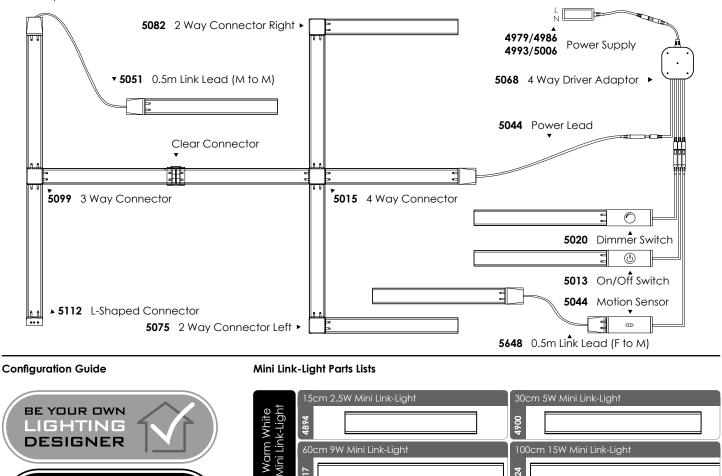

## Please Note:

Connectors need to be installed with power flowing in direction as indicated by arrow. Failure to do so may cause power interruuption to next Mini Link-Light in series.

For Clear connector, please match ridge on side with ridge on Mini Link-Light for correct fitting and power flow.

▲ 5075 2 Way Connector left Enables user to Connect 2 Mini Link-Lights to turn Left 90°

▲ 5099 3 Way Connector Enables user to Connect 3 Mini Link-Lights in a T-Section

▲ 5082 2 Way Connector Right Enables user to Connect 2 Mini Link-Lights to turn Right 90°

▲ 5015 4 Way Connector Enables user to Connect 4 Mini Link-Lights in a Cross-Section

▲ 5112 L-Shaped Connector Enables user to Connect 2 Mini Link-Lights 90° on a Vertical Axis

Clear Connector

Enables user to Connect 2 Mini Link-Lights together (one supplied with each Mini Link-Light)