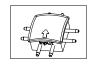

## How to Affix the Mini Link-Lights Using Mounting Brackets

1. Affix bracket to mounting surface using the supplied screws

2. Place each bracket in line to hold the bar/switch as required

2. Align the bar/Switch to the bracket and push into place

45° Mounting Bracket

A Variety of Connectors are Available for use with the Mini-Link Light

Standard Mounting Bracket