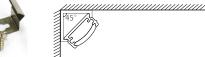

## How to Affix the Mini Link-Lights Using Mounting Brackets

1. Affix bracket to mounting surface using the supplied screws

2. Place each bracket in line to hold the bar/switch as required

2. Align the bar/Switch to the bracket and push into place

45° Mounting Bracket

A Variety of Connectors are Available for use with the Mini-Link Light

Standard Mounting Bracket