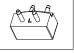

45° Mounting Bracket

A Variety of Connectors are Available for use with the Mini-Link Light

Standard Mounting Bracket

▲ 5075 2 Way Connector left Enables user to Connect 2 Mini Link-Lights to turn Left 90°

▲ 5099 3 Way Connector Enables user to Connect 3 Mini Link-Lights in a T-Section

▲ 5082 2 Way Connector Right Enables user to Connect 2 Mini Link-Lights to turn Right 90°

▲ 5015 4 Way Connector Enables user to Connect 4 Mini Link-Lights in a Cross-Section

▲ 5112 L-Shaped Connector Enables user to Connect 2 Mini Link-Lights 90° on a Vertical Axis

Clear Connector

Enables user to Connect 2 Mini Link-Lights together (one supplied with each Mini Link-Light)