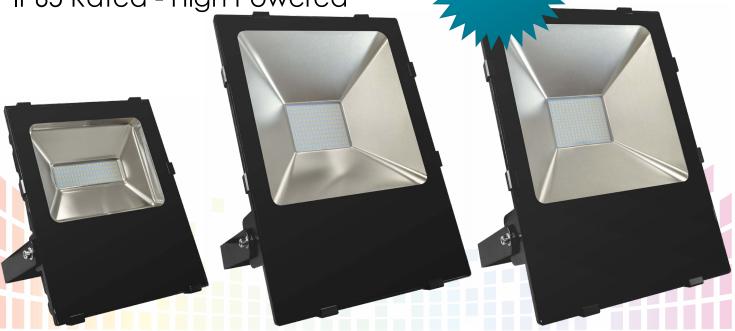

| Code | Product Name                    | Watts | Voltage | Colour           | Lumen   | Width | Depth | Height | Weight | Price |
|------|---------------------------------|-------|---------|------------------|---------|-------|-------|--------|--------|-------|
| 9134 | Atlas LED Commercial Floodlight | 100W  | 240V    | 4000K Cool White | 9000lm  | 255mm | 90mm  | 280mm  | 4kg    |       |
| 9141 | Atlas LED Commercial Floodlight | 150W  | 240V    | 4000K Cool White | 13000lm | 290mm | 90mm  | 365mm  | 6kg    |       |
| 9158 | Atlas LED Commercial Floodlight | 200W  | 240V    | 4000K Cool White | 18000lm | 350mm | 100mm | 435mm  | 9.8kg  |       |