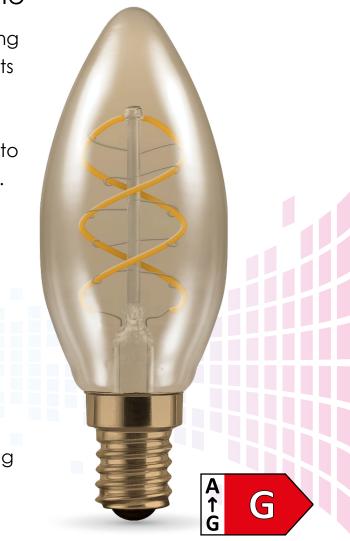

## **3W** LED Spiral Filament Candle Antique bronze finish, Dimmable

Energy saving LED replacement lamp featuring LED filament technology. 2 LED spiral filaments in a chip-on-glass (COB) series filament arrangement, allowing true omni-directional light output. Full clear antiquated glass lamp to closely mimic old fashioned traditional lamps.

- 15,00<mark>0</mark> hour life

7,500 switching cycles

- 2200K extra warm white
- Colour rendering index Ra≥80
- SES-E14 cap

Antique bronze finish

Dimmable DuoDim™ Technology compatible with both leading and trailing edge dimmers\*