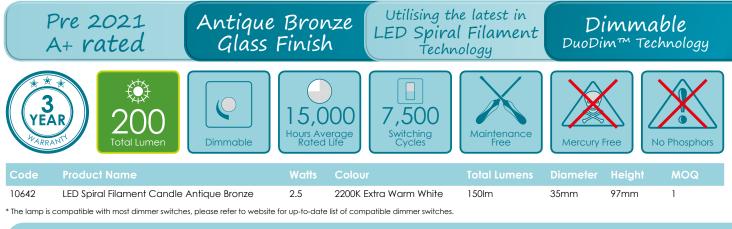

- 15,00<mark>0</mark> hour life

7,500 switching cycles

- 2200K extra warm white
- Colour rendering index Ra≥80
- SES-E14 cap

Antique bronze finish

Dimmable DuoDim™ Technology compatible with both leading and trailing edge dimmers\*