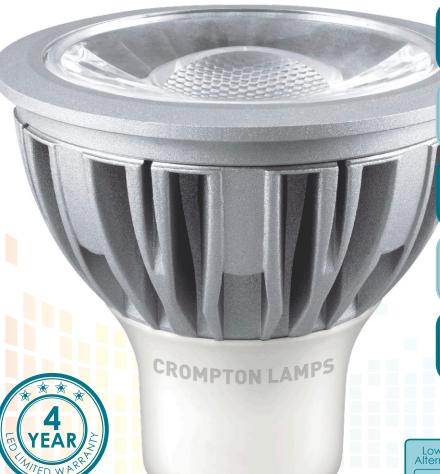

## LED GU10 COB Dimmable and Non-Dimmable

Innovative lens with perfect light distribution

COB LEDs are loaded to only 50% capacity to achieve higher lumen efficacy and increase lifespan

Revolutionary Air-flux structure for efficient heat dissipation

Stable long-life LED driver with high efficiency

GU10 base suitable for fire-rated downlights

A++ energy efficient GU10 LED outputting at 90lm/W

Dimmable or non-dimmable options 3000K, 4000K & 6000K colour options

30,000 hour life

## LED GU10 COB

| Code            | Wattage | Voltage | Colour Temp      | Dimmable | Lumen | Equiv. | Beam<br>Angle | Energy<br>Rating | MOQ |
|-----------------|---------|---------|------------------|----------|-------|--------|---------------|------------------|-----|
| LGU105WWCOB     | 5W      | 240V    | 3000K Warm White | No       | 450lm | 50+    | 45°           | A**              | 1   |
| LGU105CWCOB     | 5W      | 240V    | 4000K Cool White | No       | 450lm | 50+    | 45°           | A**              | 1   |
| LGU105DLCOB     | 5W      | 240V    | 6000K Daylight   | No       | 450lm | 50+    | 45°           | A**              | 1   |
| LGU105WWCOB-DIM | 5W      | 240V    | 3000K Warm White | Yes      | 450lm | 50+    | 45°           | A**              | 1   |
| LGU105CWCOB-DIM | 5W      | 240V    | 4000K Cool White | Yes      | 450lm | 50+    | 45°           | A**              | 1   |
| LGU105DLCOB-DIM | 5W      | 240V    | 6000K Daylight   | Yes      | 450lm | 50+    | 45°           | A**              | 1   |