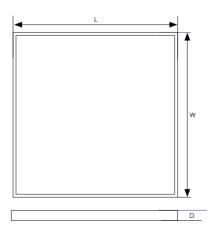

| Product Code  | Watts<br>(W) | Volts<br>(V) | Colour<br>Appearance | Colour<br>Temp | Useful Total<br>Lumens Lumens |      | Beam<br>Angle | Dimensions<br>(mm) |     |    | Order<br>Qty |
|---------------|--------------|--------------|----------------------|----------------|-------------------------------|------|---------------|--------------------|-----|----|--------------|
|               |              |              |                      | (K)            | (lm)                          | (lm) |               | W                  | L   | D  |              |
| Single Carton |              |              |                      |                |                               |      |               |                    |     |    |              |
| 7086          | 36           | 240          | Cool White           | 4000           | 3000                          | 3200 | 110°          | 595                | 595 | 10 | 1            |