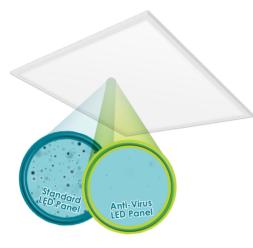

## Galanos Health Anti-Virus LED Panel

Energy efficient anti-virus integrated LED panel.

- Anti-virus coating, with anti-microbial, self-cleaning, air purifying and de-odourising properties
- Ideal for environments cleanliness is desired i.e. vets, hospitals, schools, dentists, doctors surgeries, nail clinics, spa's or beauticians
- Constructed from an aluminium frame with polycarbonate diffuser
- Edge-lit LED technology with high efficiency 83lm/W
- Long life 30,000 hour maintenance free operation
- IP40 rated for indoor use
- -20°C to 45°C operating temperature
- Instant full light
- Not suitable for dimmina