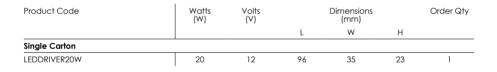

## LED Driver 20W 12V Constant Voltage

LED Driver capable of powering 12V LED lamps up to a maximum of 20W. Lamps used in conjunction with the driver should be wired in parallel and not in series.

- · Constant voltage driver
- Mains Input: 220-240V 50/60Hz 0.5A Max DC Output: 12V 1600mA
- Tool-free terminal block and cover