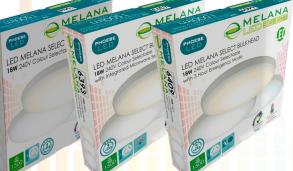

## Energy efficient integrated LED round bulkhead with a choice of standard, emergency or microwave sensor.

Tri-colour selection switch between 3000K warm white, 4000K cool white or 5000K neutral white colour options.

Constructed from tough corrosion resistant plastic with a white finish with opal diffuser.

- 40.000 hour life
- 20,000 switching cycles
- 120° beam angle 3000K, 4000K, 5000K tri-colour select colour temperature
- Colour rendering index ≥80
- Not suitable for dimming
- IP54 rated for use in bathroom zones 1 and 2

| Code  | Product Name                   | Watts | Colour<br>Temperatures | Useful<br>Lumens | Total<br>Lumens | Beam<br>Angle | Diameter | Depth | MOQ |
|-------|--------------------------------|-------|------------------------|------------------|-----------------|---------------|----------|-------|-----|
| 10468 | Melana Select                  | 18W   | 3000K/4000K/5000K      | 1500lm           | 1700lm          | 120°          | 300mm    | 40mm  | 1   |
| 6393  | Melana Select Microwave Sensor | 18W   | 3000K/4000K/5000K      | 1500lm           | 1700lm          | 120°          | 300mm    | 40mm  | 1   |
| 6409  | Melana Select 3 Hour Emergency | 18W   | 3000K/4000K/5000K      | 1500lm           | 1700lm          | 120°          | 300mm    | 48mm  | 1   |